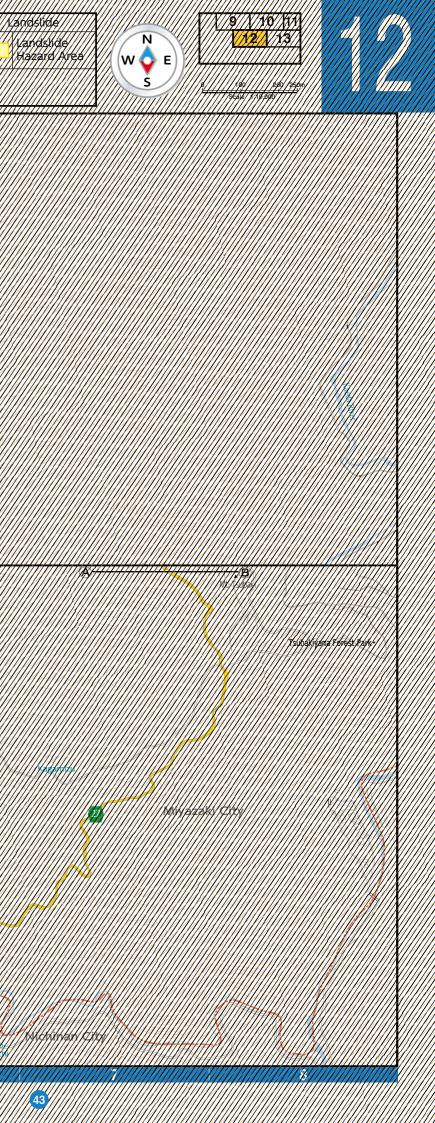

level observatory                                           |
| e e e e e e e e e e e e e e e e e e e | Main Facilities                                        | flood<br>ation | 3.0 to less than 5.0m<br>1.0 to less than 3.0m | Past Inundation Area (Typhoon, Heavy Rain, etc.)                             |
| 00                                    | Emergency Designated Hospital                          | er flo         | 0.5 to less than 1.0m                          | Underpass                                                                    |
| LIFE                                  | Life Line                                              | Riv<br>inu     | 0.3 to less than 0.5m<br>0.3m or less          | Disaster Risk Area                                                           |







| ס 🖻    | Designated Shelter (Outside the flood inundation area) | Ę                         | More than 20.0m<br>10.0 to less than 20.0m         |        | Inundation Area such as collapsed houses<br>(Flood Flow / Riverbank Erosion) |
|--------|--------------------------------------------------------|---------------------------|----------------------------------------------------|--------|------------------------------------------------------------------------------|
| Č 🕅    | Designated Shelter (Within the flood inundation area)  |                           | 5.0 to less than 10.0m                             |        | Designated water level observatory                                           |
| Q<br>€ | Main Facilities                                        | -ti od