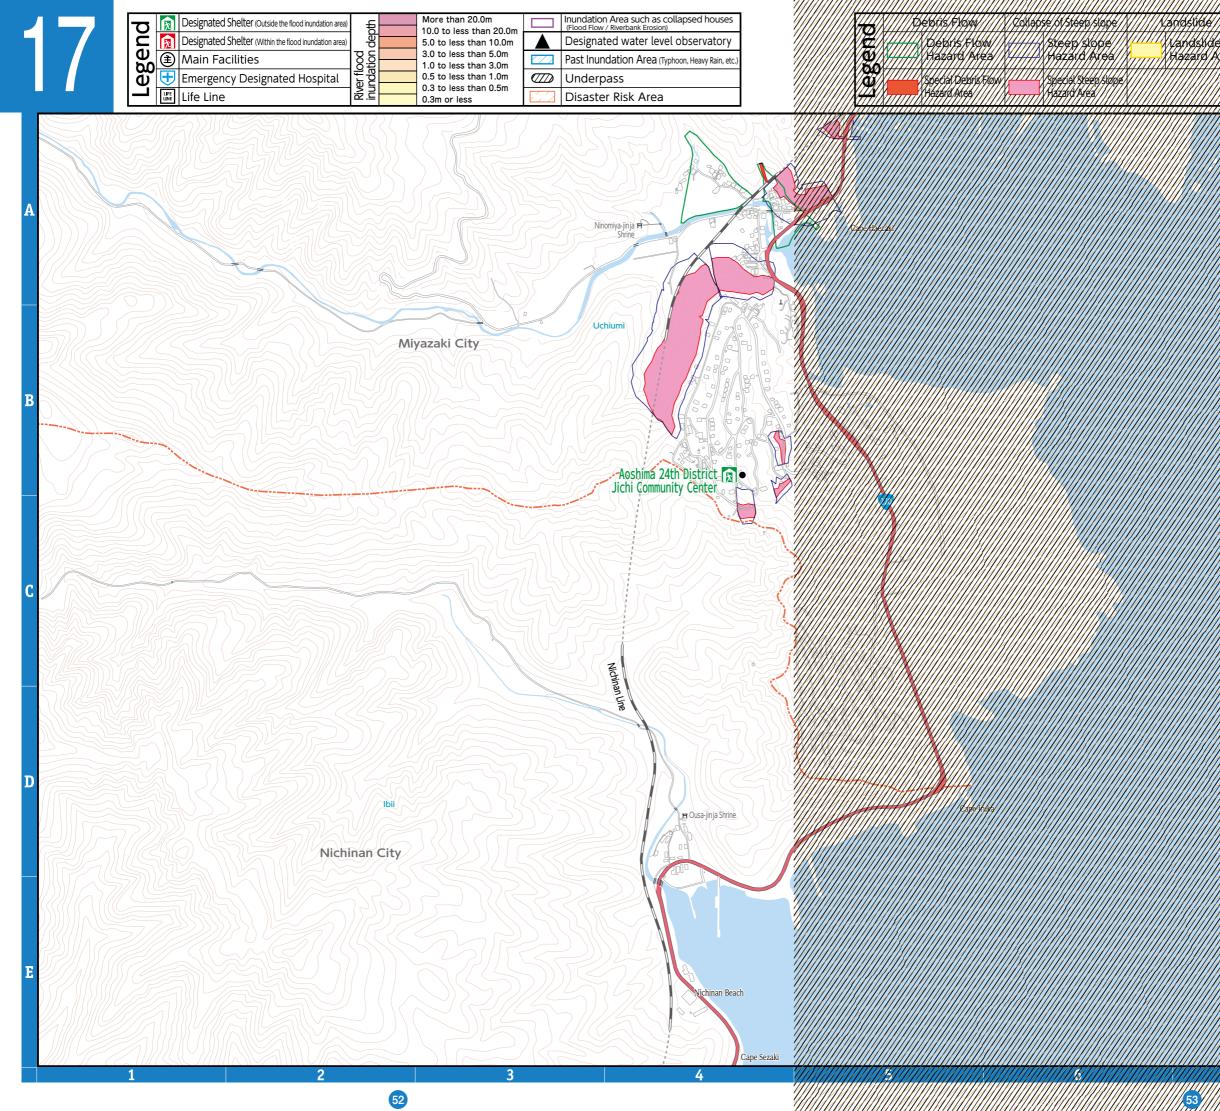

| ס 🖻    | Designated Shelter (Outside the flood inundation area) | Ę                         | More than 20.0m<br>10.0 to less than 20.0m         |        | Inundation Area such as collapsed houses<br>(Flood Flow / Riverbank Erosion) |
|--------|--------------------------------------------------------|---------------------------|----------------------------------------------------|--------|------------------------------------------------------------------------------|
| Č 🕅    | Designated Shelter (Within the flood inundation area)  |                           | 5.0 to less than 10.0m                             |        | Designated water level observatory                                           |
| Q<br>€ | Main Facilities                                        | -ti od                    | <br>3.0 to less than 5.0m<br>1.0 to less than 3.0m | $\sim$ | Past Inundation Area (Typhoon, Heavy Rain, etc.)                             |
| U U U  | Emergency Designated Hospital                          | River flood<br>inundation | 0.5 to less than 1.0m<br>0.3 to less than 0.5m     |        | Underpass                                                                    |
|        | Life Line                                              | in Ri                     | 0.3 to less than 0.5m<br>0.3m or less              |        | Disaster Risk Area                                                           |
|        |                                                        |                           |                                                    |        |                                                                              |