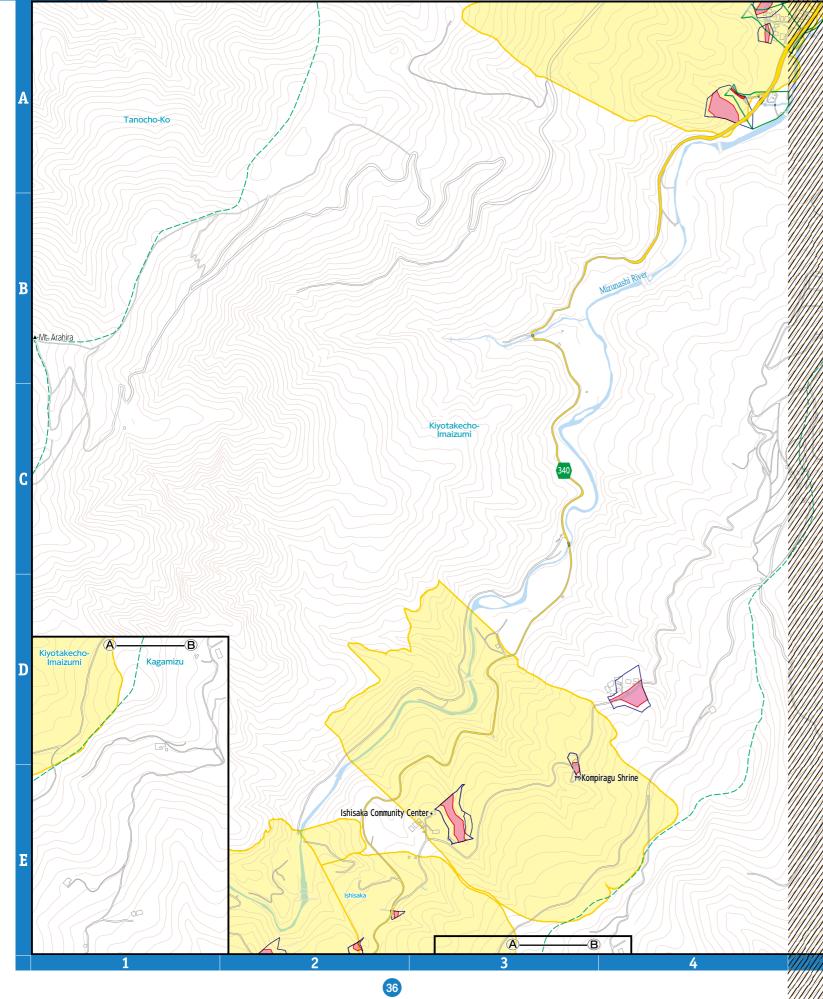

ter (Within the flood inundation area)  | ě      | 5.0 to less than 10.0m                         | Designated water level observatory                                           |
| 8<br>Be | Aain Facilities                                        | flood  | 3.0 to less than 5.0m<br>1.0 to less than 3.0m | Past Inundation Area (Typhoon, Heavy Rain, etc.)                             |
| l a     | Emergency Designated Hospital                          | inda   | 0.5 to less than 1.0m                          | Underpass                                                                    |
|         | Life Line                                              | in Riv | 0.3 to less than 0.5m<br>0.3m or less          | Disaster Risk Area                                                           |



















| σ                                     | Designated Shelter (Outside the flood inundation area) | Ę              | More than 20.0m<br>10.0 to less than 20.0m     | Inundation Area such as collapsed houses<br>(Flood Flow / Riverbank Erosion) |
|---------------------------------------|--------------------------------------------------------|----------------|------------------------------------------------|------------------------------------------------------------------------------|
| Č 🕅                                   | Designated Shelter (Within the flood inundation area)  |                | 5.0 to less than 10.0m                         | Designated water level observatory                                           |
| e e e e e e e e e e e e e e e e e e e | Main Facil