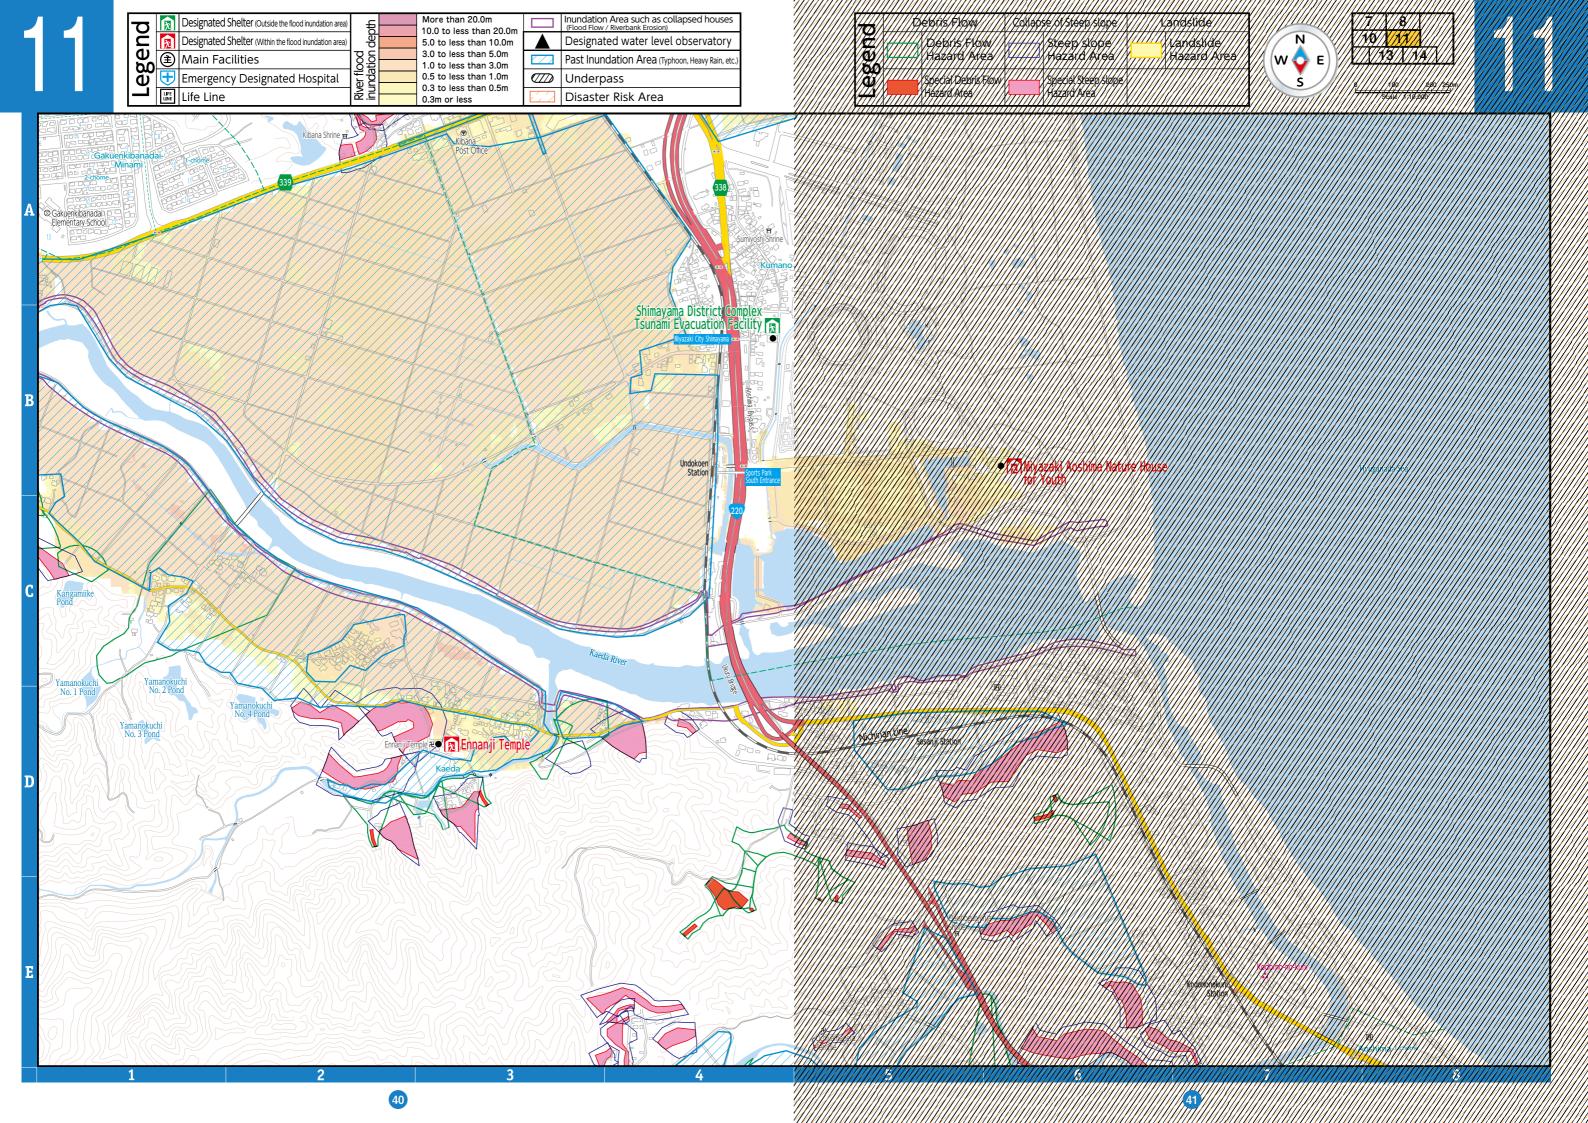

| σ       | Designated Shelter (Outside the flood inundation area) |        | More than 20.0m<br>10.0 to less than 20.0m     | Inundation Area such as collapsed houses<br>(Flood Flow / Riverbank Erosion) |
|---------|--------------------------------------------------------|--------|------------------------------------------------|------------------------------------------------------------------------------|
| Č       | Designated Shelter (Within the flood inundation area)  | ě      | 5.0 to less than 10.0m                         | Designated water level observatory                                           |
| 8<br>Be | Aain Facilities                                        | flood  | 3.0 to less than 5.0m<br>1.0 to less than 3.0m | Past Inundation Area (Typhoon, Heavy Rain, etc.)                             |
| l a     | Emergency Designated Hospital                          | inda   | 0.5 to less than 1.0m                          | Underpass                                                                    |
|         | Life Line                                              | in Riv | 0.3 to less than 0.5m<br>0.3m or less          | Disaster Risk Area                                                           |

| σ                                     | Designated Shelter (Outside the flood inundation area) | Ę              | More than 20.0m<br>10.0 to less than 20.0m     | Inundation Area such as collapsed houses<br>(Flood Flow / Riverbank Erosion) |
|---------------------------------------|--------------------------------------------------------|----------------|------------------------------------------------|------------------------------------------------------------------------------|
| Č 🕅                                   | Designated Shelter (Within the flood inundation area)  |                | 5.0 to less than 10.0m                         | Designated water level observatory                                           |
| e e e e e e e e e e e e e e e e e e e | Main Facilities                                        | flood<br>ation | 3.0 to less than 5.0m<br>1.0 to less than 3.0m | Past Inundation Area (Typhoon, Heavy Rain, etc.)                             |
| 00                                    | Emergency Designated Hospital                          | er flo         | 0.5 to less than 1.0m                          | Underpass                                                                    |
| LIFE                                  | Life Line                                              | Riv<br>inu     | 0.3 to less than 0.5m<br>0.3m or less          | Disaster Risk Area                                                           |

| ס 🖻    | Designated Shelter (Outside the flood inundation area) | Ę                         | More than 20.0m<br>10.0 to less than 20.0m         |        | Inundation Area such as collapsed houses<br>(Flood Flow / Riverbank Erosion) |
|--------|--------------------------------------------------------|---------------------------|----------------------------------------------------|--------|------------------------------------------------------------------------------|
| Č 🕅    | Designated Shelter (Within the flood inundation area)  |                           | 5.0 to less than 10.0m                             |        | Designated water level observatory                                           |
| Q<br>€ | Main Facilities                                        | -ti od                    | <br>3.0 to less than 5.0m<br>1.0 to less than 3.0m | $\sim$ | Past Inundation Area (Typhoon, Heavy Rain, etc.)                             |
| U U U  | Emergency Designated Hospital                          | River flood<br>inundation | 0.5 to less than 1.0m<br>0.3 to less than 0.5m     |        | Underpass                                                                    |
|        | Life Line                                              | in Ri                     | 0.3 to less than 0.5m<br>0.3m or less              |        | Disaster Risk Area                                                           |
|        |                                                        |                           |                                                    |        |                                                                              |