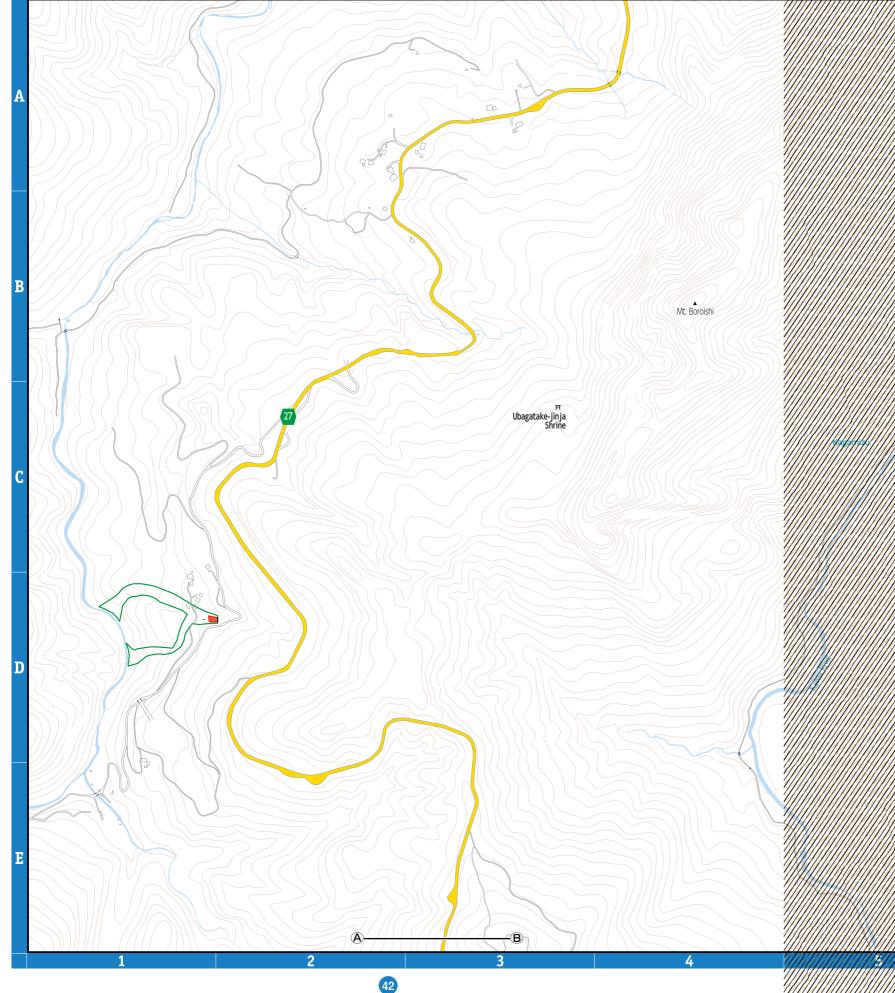

er level observatory                                           |
| e e e e e e e e e e e e e e e e e e e | Main Facilities                                        | flood<br>ation | 3.0 to less than 5.0m<br>1.0 to less than 3.0m | Past Inundation Area (Typhoon, Heavy Rain, etc.)                             |
| 00                                    | Emergency Designated Hospital                          | er flo         | 0.5 to less than 1.0m                          | Underpass                                                                    |
| LIFE                                  | Life Line                                              | Riv<br>inu     | 0.3 to less than 0.5m<br>0.3m or less          | Disaster Risk Area                                                           |







| ס 🖻    | Designated Shelter (Outside the flood inundation area) | Ę                         | More than 20.0m<br>10.0 to less than 20.0m         |        | Inundation Area such as collapsed houses<br>(Flood Flow / Riverbank Erosion) |
|--------|--------------------------------------------------------|---------------------------|----------------------------------------------------|--------|------------------------------------------------------------------------------|
| Č 🕅    | Designated Shelter (Within the flood inundation area)  |                           | 5.0 to less than 10.0m                             |        | Designated water level observatory                                           |
| Q<br>€ | Main Facilities                                        | -ti od