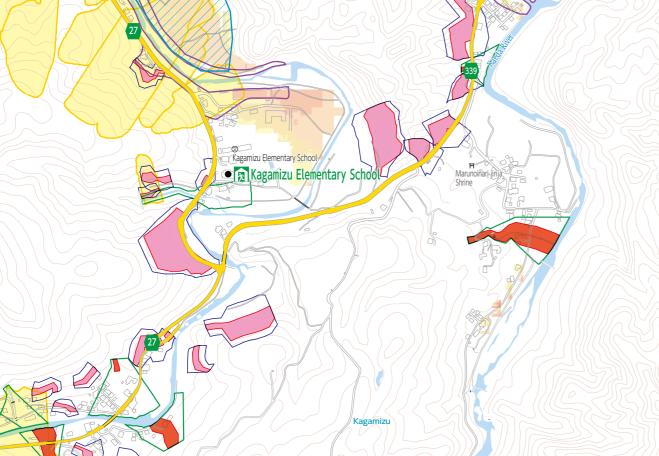

| σ       | Designated Shelter (Outside the flood inundation area) |        | More than 20.0m<br>10.0 to less than 20.0m     | Inundation Area such as collapsed houses<br>(Flood Flow / Riverbank Erosion) |
|---------|--------------------------------------------------------|--------|------------------------------------------------|------------------------------------------------------------------------------|
| Č       | Designated Shelter (Within the flood inundation area)  | ě      | 5.0 to less than 10.0m                         | Designated water level observatory                                           |
| 8<br>Be | Aain Facilities                                        | flood  | 3.0 to less than 5.0m<br>1.0 to less than 3.0m | Past Inundation Area (Typhoon, Heavy Rain, etc.)                             |
| l a     | Emergency Designated Hospital                          | inda   | 0.5 to less than 1.0m                          | Underpass                                                                    |
|         | Life Line                                              | in Riv | 0.3 to less than 0.5m<br>0.3m or less          | Disaster Risk Area                                                           |

| σ                                     | Designated Shelter (Outside the flood inundation area) | Ę              | More than 20.0m<br>10.0 to less than 20.0m     | Inundation Area such as collapsed houses<br>(Flood Flow / Riverbank Erosion) |
|---------------------------------------|--------------------------------------------------------|----------------|------------------------------------------------|------------------------------------------------------------------------------|
| Č 🕅                                   | Designated Shelter (Within the flood inundation area)  |                | 5.0 to less than 10.0m                         | Designated water level observatory                                           |
| e e e e e e e e e e e e e e e e e e e | Main Facilities                                        | flood<br>ation | 3.0 to less than 5.0m<br>1.0 to less than 3.0m | Past Inundation Area (Typhoon, Heavy Rain, etc.)                             |
| 00                                    | Emergency Designated Hospital                          | er flo         | 0.5 to less than 1.0m                          | Underpass                                                                    |
| LIFE                                  | Life Line                                              | Riv<br>inu     | 0.3 to less than 0.5m<br>0.3m or less          | Disaster Risk Area                                                           |

| ס 🖻    | Designated Shelter (Outside the flood inundation area) | Ę                         | More than 20.0m<br>10.0 to less than 20.0m         |        | Inundation Area such as collapsed houses<br>(Flood Flow / Riverbank Erosion) |
|--------|--------------------------------------------------------|---------------------------|----------------------------------------------------|--------|------------------------------------------------------------------------------|
| Č 🕅    | Designated Shelter (Within the flood inundation area)  |                           | 5.0 to less than 10.0m                             |        | Designated water level observatory                                           |
| Q<br>€ | Main Facilities                                        | -ti od                    | <br>3.0 to less than 5.0m<br>1.0 to less than 3.0m | $\sim$ | Past Inundation Area (Typhoon, Heavy Rain, etc.)                             |
| U U U  | Emergency Designated Hospital                          | River flood<br>inundation | 0.5 to less than 1.0m<br>0.3 to less than 0.5m     |        | Underpass                                                                    |
|        | Life Line                                              | in Ri                     | 0.3 to less than 0.5m<br>0.3m or less              |        | Disaster Risk Area                                                           |
|        |                                                        |                           |                                                    |        |                                                                              |