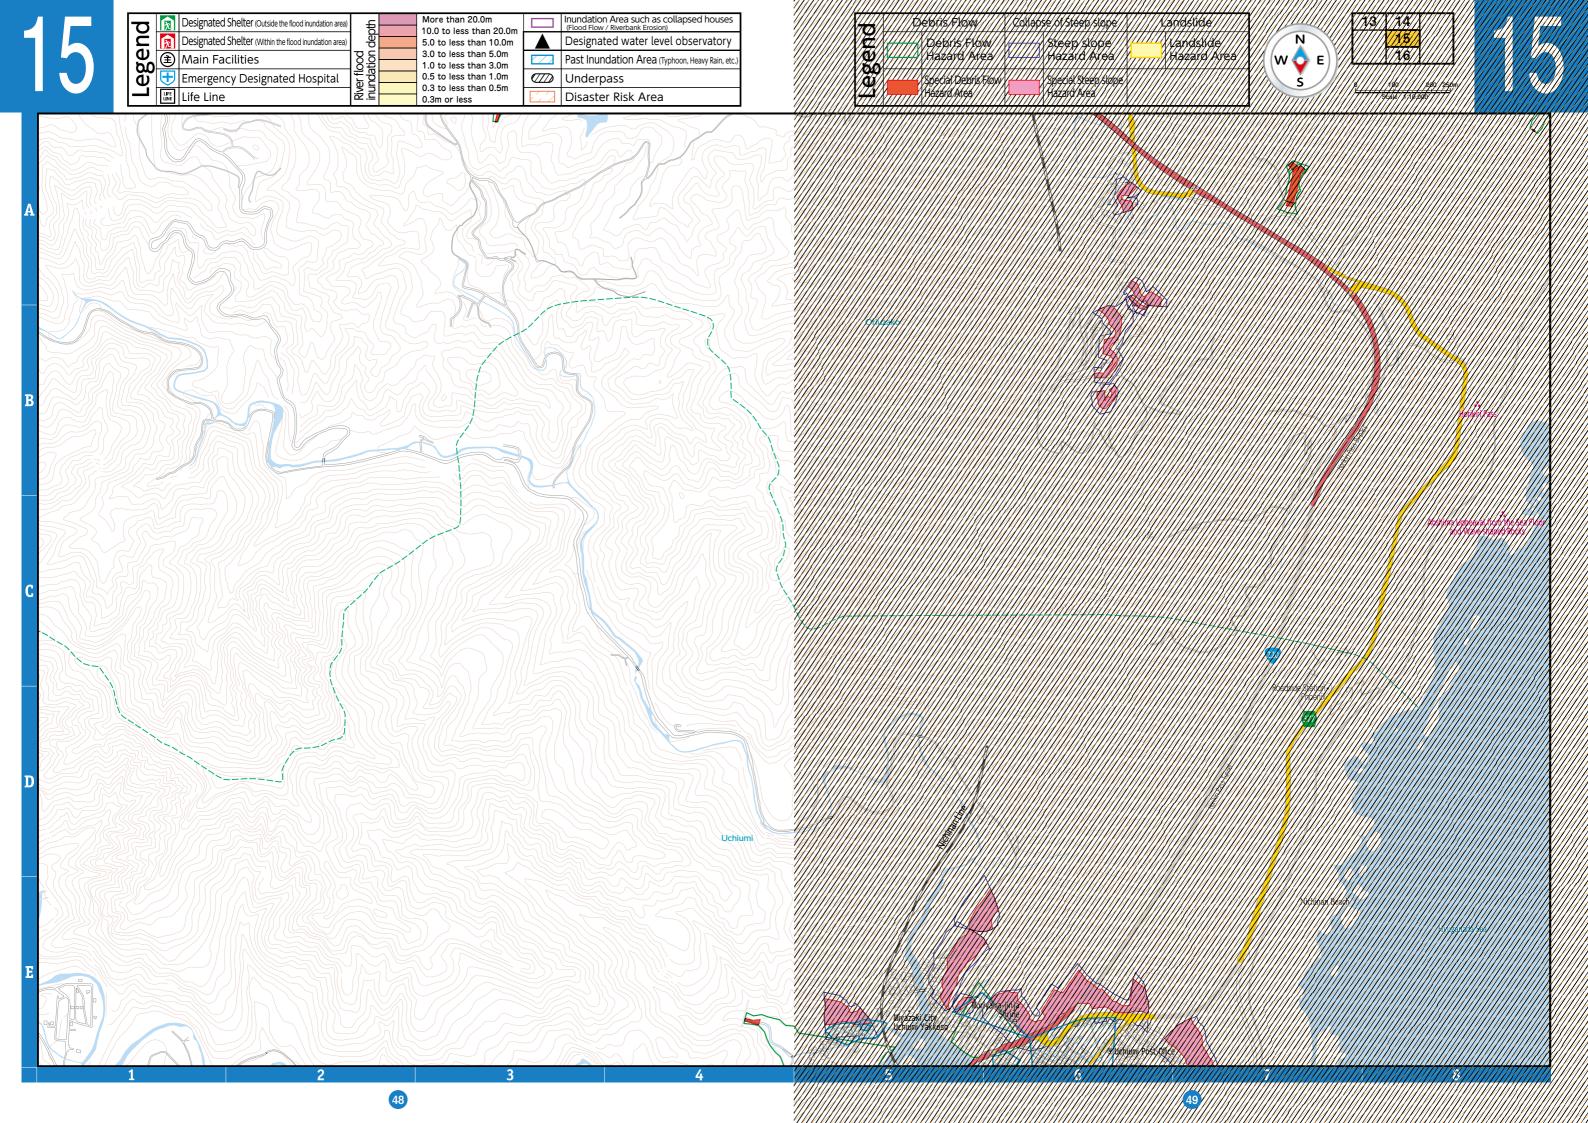

| σ       | Designated Shelter (Outside the flood inundation area) |        | More than 20.0m<br>10.0 to less than 20.0m     | Inundation Area such as collapsed houses<br>(Flood Flow / Riverbank Erosion) |
|---------|--------------------------------------------------------|--------|------------------------------------------------|------------------------------------------------------------------------------|
| Č       | Designated Shelter (Within the flood inundation area)  | ě      | 5.0 to less than 10.0m                         | Designated water level observatory                                           |
| 8<br>Be | Aain Facilities                                        | flood  | 3.0 to less than 5.0m<br>1.0 to less than 3.0m | Past Inundation Area (Typhoon, Heavy Rain, etc.)                             |
| l a     | Emergency Designated Hospital                          | inda   | 0.5 to less than 1.0m                          | Underpass                                                                    |
|         | Life Line                                              | in Riv | 0.3 to less than 0.5m<br>0.3m or less          | Disaster Risk Area                                                           |