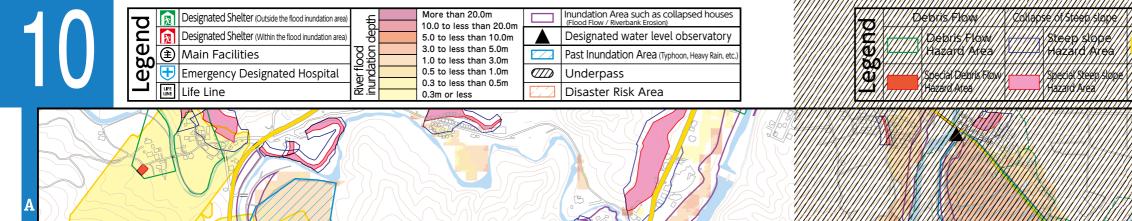

| σ       | Designated Shelter (Outside the flood inundation area) |        | More than 20.0m<br>10.0 to less than 20.0m     | Inundation Area such as collapsed houses<br>(Flood Flow / Riverbank Erosion) |
|---------|--------------------------------------------------------|--------|------------------------------------------------|------------------------------------------------------------------------------|
| Č       | Designated Shelter (Within the flood inundation area)  | ě      | 5.0 to less than 10.0m                         | Designated water level observatory                                           |
| 8<br>Be | Aain Facilities                                        | flood  | 3.0 to less than 5.0m<br>1.0 to less than 3.0m | Past Inundation Area (Typhoon, Heavy Rain, etc.)                             |
| l a     | Emergency Designated Hospital                          | inda   | 0.5 to less than 1.0m                          | Underpass                                                                    |
|         | Life Line                                              | in Riv | 0.3 to less than 0.5m<br>0.3m or less          | Disaster Risk Area                                                           |

| σ                                     | Designated Shelter (Outside the flood inundation area) | Ę              | More than 20.0m<br>10.0 to less than 20.0m     | Inundation Area such as collapsed houses<br>(Flood Flow / Riverbank Erosion) |
|---------------------------------------|--------------------------------------------------------|----------------|------------------------------------------------|------------------------------------------------------------------------------|
| Č 🕅                                   | Designated Shelter (Within the flood inundation area)  |                | 5.0 to less than 10.0m                         | Designated water level observatory                                           |
| e e e e e e e e e e e e e e e e e e e | Main Facilities                                        | flood<br>ation | 3.0 to less than 5.0m<br>1.0 to less than 3.0m | Past Inundation Area (Typhoon, Heavy Rain, etc.)                             |
| 00                                    | Emergency Designated Hospital                          | er flo         | 0.5 to less than 1.0m                          | Underpass                                                                    |
| LIFE                                  | Life Line                                              | Riv<br>inu     | 0.3 to less than 0.5m<br>0.3m or less          | Disaster Risk Area                                                           |

| ס 🖻    | Designated Shelter (Outside the flood inundation area) | Ę                         | More than 20.0m<br>10.0 to less than 20.0m         |        | Inundation Area such as collapsed houses<br>(Flood Flow / Riverbank Erosion) |
|--------|--------------------------------------------------------|---------------------------|----------------------------------------------------|--------|------------------------------------------------------------------------------|
| Č 🕅    | Designated Shelter (Within the flood inundation area)  |                           | 5.0 to less than 10.0m                             |        | Designated water level observatory                                           |
| Q<br>€ | Main Facilities                                        | -ti od                    | <br>3.0 to less than 5.0m<br>1.0 to less than 3.0m | $\sim$ | Past Inundation Area (Typhoon, Heavy Rain, etc.)                             |
| U U U  | Emergency Designated Hospital                          | River flood<br>inundation | 0.5 to less than 1.0m<br>0.3 to less than 0.5m     |        | Underpass                                                                    |
|        | Life Line                                              | in Ri                     | 0.3 to less than 0.5m<br>0.3m or less              |        | Disaster Risk Area                                                           |
|        |                                                        |                           |                                                    |        |                                                                              |

| Social Depris Flow<br>Social Depris |   |         |   |
|-----------------------------------------------------------------------------------------------------------------------------------------------------------------------------------------------------------------------------------------------------------------------------------------------------------------------------------------------------------------------------------------------------------------------------------------------------------------------------------------------------------------------------------------------------------------------------------------------------------------------------------------------------------------------------------------------------------------------------------------------------------------------------------------------------------------------------------------------------------------------------------------------------------------------------------------------------------------------------------------------------------------------------------------------------------------------------------------------------------------------------------------------------------------------------------------------------------------------------------------------------------------------------------------------------------------------------------------------------------------------------------------------------------------------------------------------------------------------------------------------------------------------------------------------------------------------------------------------------------------------------------------------------------------------------------------------------------------------------------------------------------------------------------------------------------------------------------------------------------------------------------------------------------------------------------------------------------------------------------------------------------------------------------------------------------------------------------------------------------------------------------------------------------------------------------------------------------------------------------------------------------------------------------------------------------------------------------------------------------------------------------------------------------------------------------------------------------------|---|---------|---|
| Inundation Area such as collapsed houses   (Flood Flow / Riverbank Erosion)   Designated water level observatory   Past Inundation Area (Typhoon, Heavy Rain, etc.)   Underpass   Disaster Risk Area                                                                                                                                                                                                                                                                                                                                                                                                                                                                                                                                                                                                                                                                                                                                                                                                                                                                                                                                                                                                                                                                                                                                                                                                                                                                                                                                                                                                                                                                                                                                                                                                                                                                                                                                                                                                                                                                                                                                                                                                                                                                                                                                                                                                                                                            |   | Vchiumi |   |
| O to less than 3.0m                                                                                                                                                                                                                                                                                                                                                                                                                                                                                                                                                                                                                                                                                                                                                                                                                                                                                                                                                                                                                                                                                                                                                                                                                                                                                                                                                                                                                                                                                                                                                                                                                                                                                                                                                                                                                                                                                                                                                                                                                                                                                                                                                                                                                                                                                                                                                                                                                                             |   |         |   |
| 16                                                                                                                                                                                                                                                                                                                                                                                                                                                                                                                                                                                                                                                                                                                                                                                                                                                                                                                                                                                                                                                                                                                                                                                                                                                                                                                                                                                                                                                                                                                                                                                                                                                                                                                                                                                                                                                                                                                                                                                                                                                                                                                                                                                                                                                                                                                                                                                                                                                              | A | С       | D |