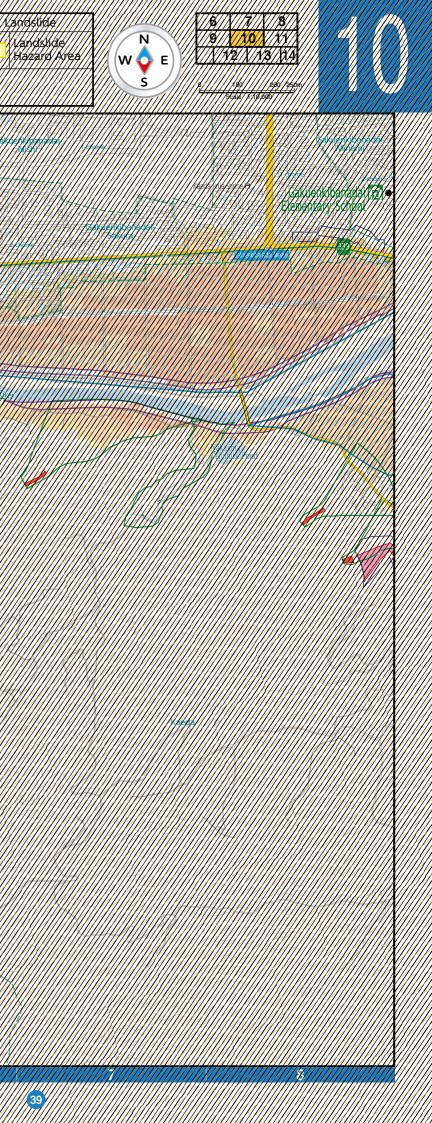

| σ       | Designated Shelter (Outside the flood inundation area) |        | More than 20.0m<br>10.0 to less than 20.0m     | Inundation Area such as collapsed houses<br>(Flood Flow / Riverbank Erosion) |
|---------|--------------------------------------------------------|--------|------------------------------------------------|------------------------------------------------------------------------------|
| Č       | Designated Shelter (Within the flood inundation area)  | ě      | 5.0 to less than 10.0m                         | Designated water level observatory                                           |
| 8<br>Be | Aain Facilities                                        | flood  | 3.0 to less than 5.0m<br>1.0 to less than 3.0m | Past Inundation Area (Typhoon, Heavy Rain, etc.)                             |
| l a     | Emergency Designated Hospital                          | inda   | 0.5 to less than 1.0m                          | Underpass                                                                    |
|         | Life Line                                              | in Riv | 0.3 to less than 0.5m<br>0.3m or less          | Disaster Risk Area                                                           |

| σ                                     | Designated Shelter (Outside the flood inundation area) | Ę              | More than 20.0m<br>10.0 to less than 20.0m     | Inundation Area such as collapsed houses<br>(Flood Flow / Riverbank Erosion) |
|---------------------------------------|--------------------------------------------------------|----------------|------------------------------------------------|------------------------------------------------------------------------------|
| Č 🕅                                   | Designated Shelter (Within the flood inundation area)  |                | 5.0 to less than 10.0m                         | Designated water level observatory                                           |
| e e e e e e e e e e e e e e e e e e e | Main Facilities                                        | flood<br>ation | 3.0 to less than 5.0m<br>1.0 to less than 3.0m | Past Inundation Area (Typhoon, Heavy Rain, etc.)                             |
| 00                                    | Emergency Designated Hospital                          | er flo         | 0.5 to less than 1.0m                          | Underpass                                                                    |
| LIFE                                  | Life Line                                              | Riv<br>inu     | 0.3 to less than 0.5m<br>0.3m or less          | Disaster Risk Area                                                           |

| ס 🖻    | Designated Shelter (Outside the flood inundation area) | Ę                         | More than 20.0m<br>10.0 to less than 20.0m         |        | Inundation Area such as collapsed houses<br>(Flood Flow / Riverbank Erosion) |
|--------|--------------------------------------------------------|---------------------------|----------------------------------------------------|--------|------------------------------------------------------------------------------|
| Č 🕅    | Designated Shelter (Within the flood inundation area)  |                           | 5.0 to less than 10.0m                             |        | Designated water level observatory                                           |
| Q<br>€ | Main Facilities                                        | -ti od                    | <br>3.0 to less than 5.0m<br>1.0 to less than 3.0m | $\sim$ | Past Inundation Area (Typhoon, Heavy Rain, etc.)                             |
| U U U  | Emergency Designated Hospital                          | River flood<br>inundation | 0.5 to less than 1.0m<br>0.3 to less than 0.5m     |        | Underpass                                                                    |
|        | Life Line                                              | in Ri                     | 0.3 to less than 0.5m<br>0.3m or less              |        | Disaster Risk Area                                                           |
|        |                                                        |                           |                                                    |        |                                                                              |