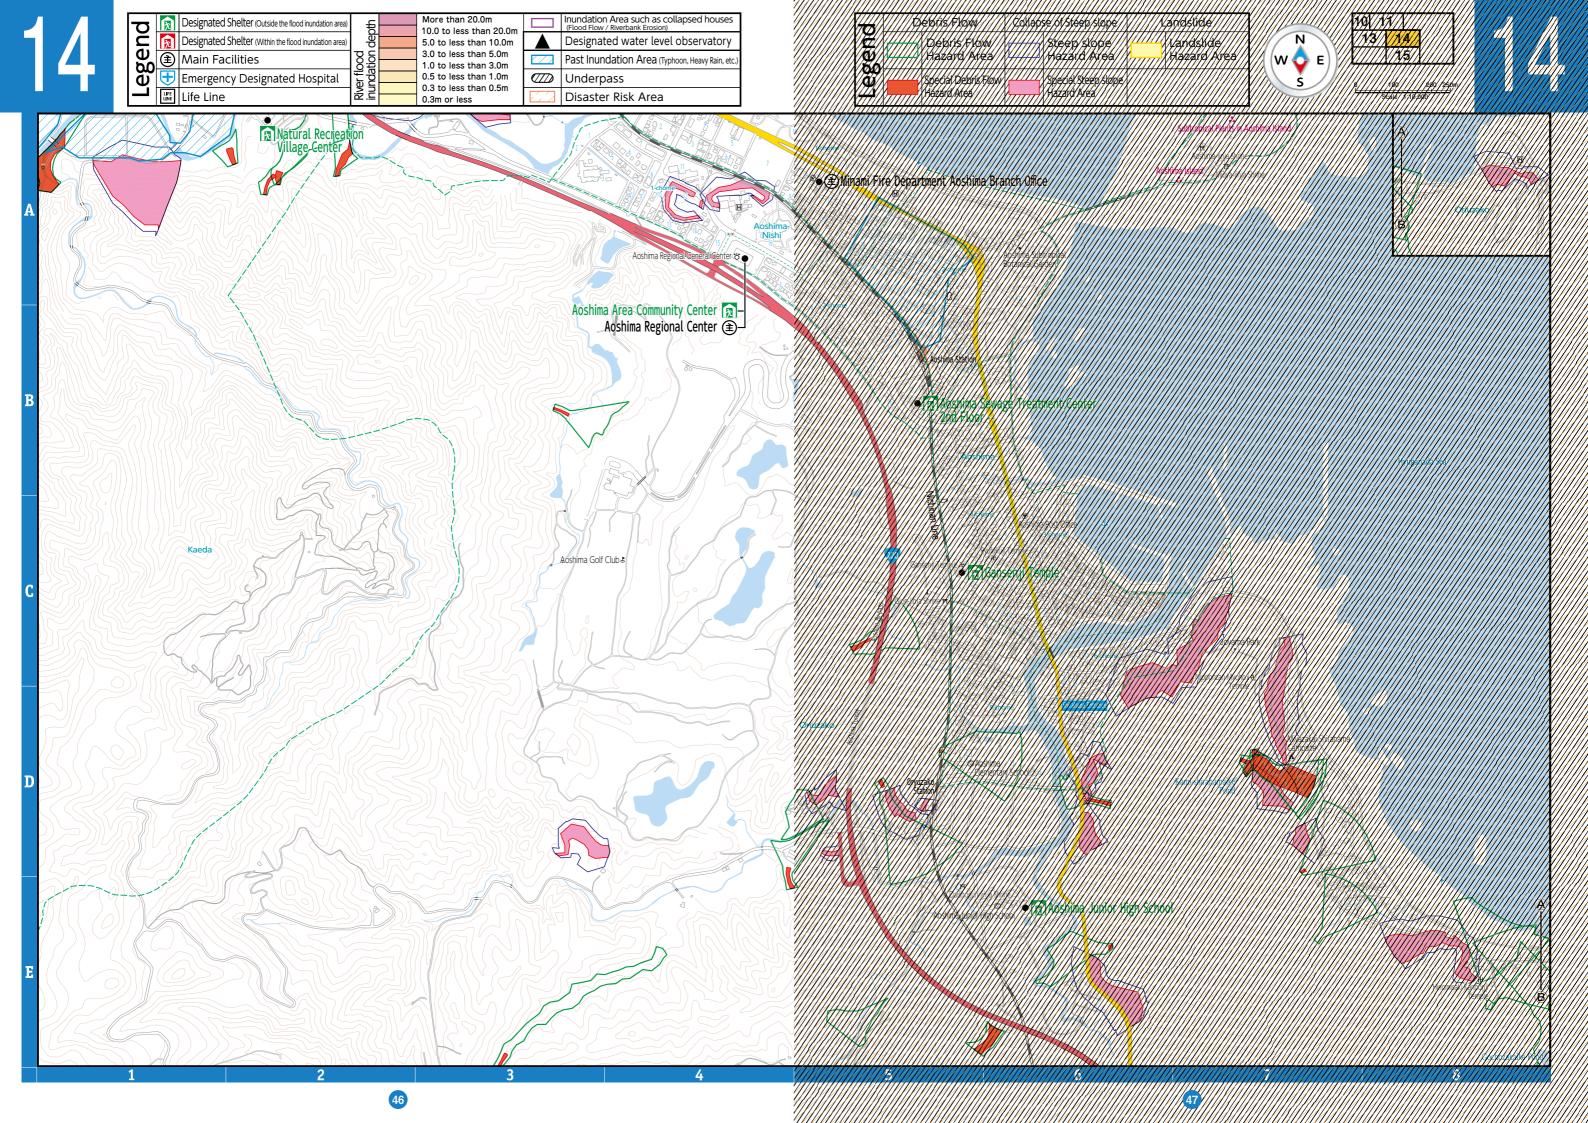

| σ       | Designated Shelter (Outside the flood inundation area) |        | More than 20.0m<br>10.0 to less than 20.0m     | Inundation Area such as collapsed houses<br>(Flood Flow / Riverbank Erosion) |
|---------|--------------------------------------------------------|--------|------------------------------------------------|------------------------------------------------------------------------------|
| Č       | Designated Shelter (Within the flood inundation area)  | ě      | 5.0 to less than 10.0m                         | Designated water level observatory                                           |
| 8<br>Be | Aain Facilities                                        | flood  | 3.0 to less than 5.0m<br>1.0 to less than 3.0m | Past Inundation Area (Typhoon, Heavy Rain, etc.)                             |
| l a     | Emergency Designated Hospital                          | inda   | 0.5 to less than 1.0m                          | Underpass                                                                    |
|         | Life Line                                              | in Riv | 0.3 to less than 0.5m<br>0.3m or less          | Disaster Risk Area                                                           |

| σ                                     | Designated Shelter (Outside the flood inundation area) | Ę              | More than 20.0m<br>10.0 to less than 20.0m     | Inundation Area such as collapsed houses<br>(Flood Flow / Riverbank Erosion) |
|---------------------------------------|--------------------------------------------------------|----------------|------------------------------------------------|------------------------------------------------------------------------------|
| Č 🕅                                   | Designated Shelter (Within the flood inundation area)  |                | 5.0 to less than 10.0m                         | Designated water level observatory                                           |
| e e e e e e e e e e e e e e e e e e e | Main Facilities                                        | flood<br>ation | 3.0 to less than 5.0m<br>1.0 to less than 3.0m | Past Inundation Area (Typhoon, Heavy Rain, etc.)                             |
| 00                                    | Emergency Designated Hospital                          | er flo         | 0.5 to less than 1.0m                          | Underpass                                                                    |
| LIFE                                  | Life Line                                              | Riv<br>inu     | 0.3 to less than 0.5m<br>0.3m or less          | Disaster Risk Area                                                           |

| ס 🖻    | Designated Shelter (Outside the flood inundation area) | Ę                         | More than 20.0m<br>10.0 to less than 20.0m         |        | Inundation Area such as collapsed houses<br>(Flood Flow / Riverbank Erosion) |
|--------|--------------------------------------------------------|---------------------------|----------------------------------------------------|--------|------------------------------------------------------------------------------|
| Č 🕅    | Designated Shelter (Within the flood inundation area)  |                           | 5.0 to less than 10.0m                             |        | Designated water level observatory                                           |
| Q<br>€ | Main Facilities                                        | -ti od                    | <br>3.0 to less than 5.0m<br>1.0 to less than 3.0m | $\sim$ | Past Inundation Area (Typhoon, Heavy Rain, etc.)                             |
| U U U  | Emergency Designated Hospital                          | River flood<br>inundation | 0.5 to less than 1.0m<br>0.3 to less than 0.5m     |        | Underpass                                                                    |
|        | Life Line                                              | in Ri                     | 0.3 to less than 0.5m<br>0.3m or less              |        | Disaster Risk Area                                                           |
|        |                                                        |                           |                                                    |        |                                                                              |

| Social Depris Flow<br>Social Depris |   |         |   |
|-----------------------------------------------------------------------------------------------------------------------------------------------------------------------------------------------------------------------------------------------------------------------------------------------------------------------------------------------------------------------------------------------------------------------------------------------------------------------------------------------------------------------------------------------------------------------------------------------------------------------------------------------------------------------------------------------------------------------------------------------------------------------------------------------------------------------------------------------------------------------------------------------------------------------------------------------------------------------------------------------------------------------------------------------------------------------------------------------------------------------------------------------------------------------------------------------------------------------------------------------------------------------------------------------------------------------------------------------------------------------------------------------------------------------------------------------------------------------------------------------------------------------------------------------------------------------------------------------------------------------------------------------------------------------------------------------------------------------------------------------------------------------------------------------------------------------------------------------------------------------------------------------------------------------------------------------------------------------------------------------------------------------------------------------------------------------------------------------------------------------------------------------------------------------------------------------------------------------------------------------------------------------------------------------------------------------------------------------------------------------------------------------------------------------------------------------------------------|---|---------|---|
| Inundation Area such as collapsed houses   (Flood Flow / Riverbank Erosion)   Designated water level observatory   Past Inundation Area (Typhoon, Heavy Rain, etc.)   Underpass   Disaster Risk Area                                                                                                                                                                                                                                                                                                                                                                                                                                                                                                                                                                                                                                                                                                                                                                                                                                                                                                                                                                                                                                                                                                                                                                                                                                                                                                                                                                                                                                                                                                                                                                                                                                                                                                                                                                                                                                                                                                                                                                                                                                                                                                                                                                                                                                                            |   | Vchiumi |   |
| O to less than 3.0m                                                                                                                                                                                                                                                                                                                                                                                                                                                                                                                                                                                                                                                                                                                                                                                                                                                                                                                                                                                                                                                                                                                                                                                                                                                                                                                                                                                                                                                                                                                                                                                                                                                                                                                                                                                                                                                                                                                                                                                                                                                                                                                                                                                                                                                                                                                                                                                                                                             |   |         |   |
| 16                                                                                                                                                                                                                                                                                                                                                                                                                                                                                                                                                                                                                                                                                                                                                                                                                                                                                                                                                                                                                                                                                                                                                                                                                                                                                                                                                                                                                                                                                                                                                                                                                                                                                                                                                                                                                                                                                                                                                                                                                                                                                                                                                                                                                                                                                                                                                                                                                                                              | A | С       | D |