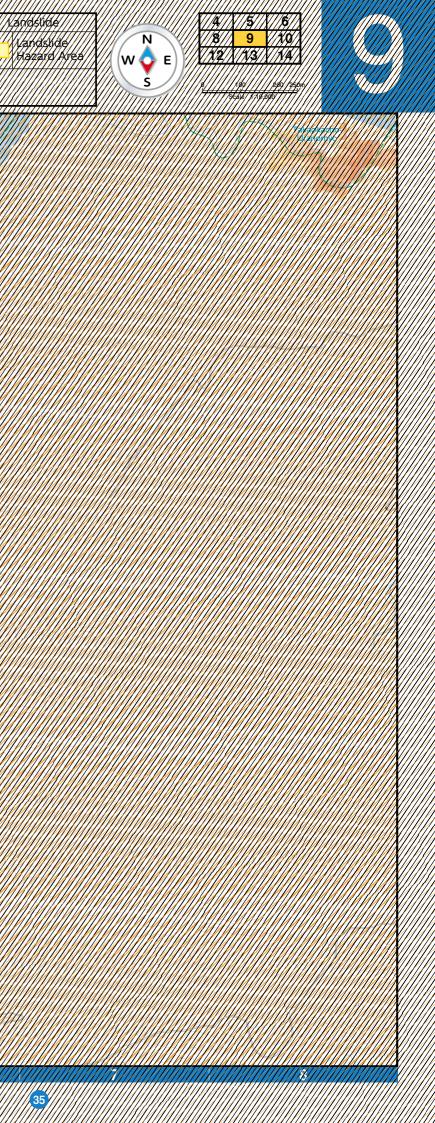

|   |                                                                                                   | Past Inundation Area (Typhoon, Heavy Rain, etc.)                             |
|   | l e | Ŧ            | Emergency Designated Hospital                          |                            |   |                                                                                                   | Underpass                                                                    |
|   |     | LIFE<br>LINE | Life Line                                              | n.<br>Ri                   |   | 0.3 to less than 0.5m<br>0.3m or less                                                             | Disaster Risk Area                                                           |







|  | Construction of the second structure (Clusice the local infinite local infin | Area such as collapsed houses           |
|--|--------------------------------------------------------------------------------------------------------------------------------------------------------------------------------------------------------------------------------------------------------------------------------------------------------------------------------------------------------------------------------------------------------------------------------------------------------------------------------------------------------------------------------------------------------------------------------------------------------------------------------------------------------------------------------------------