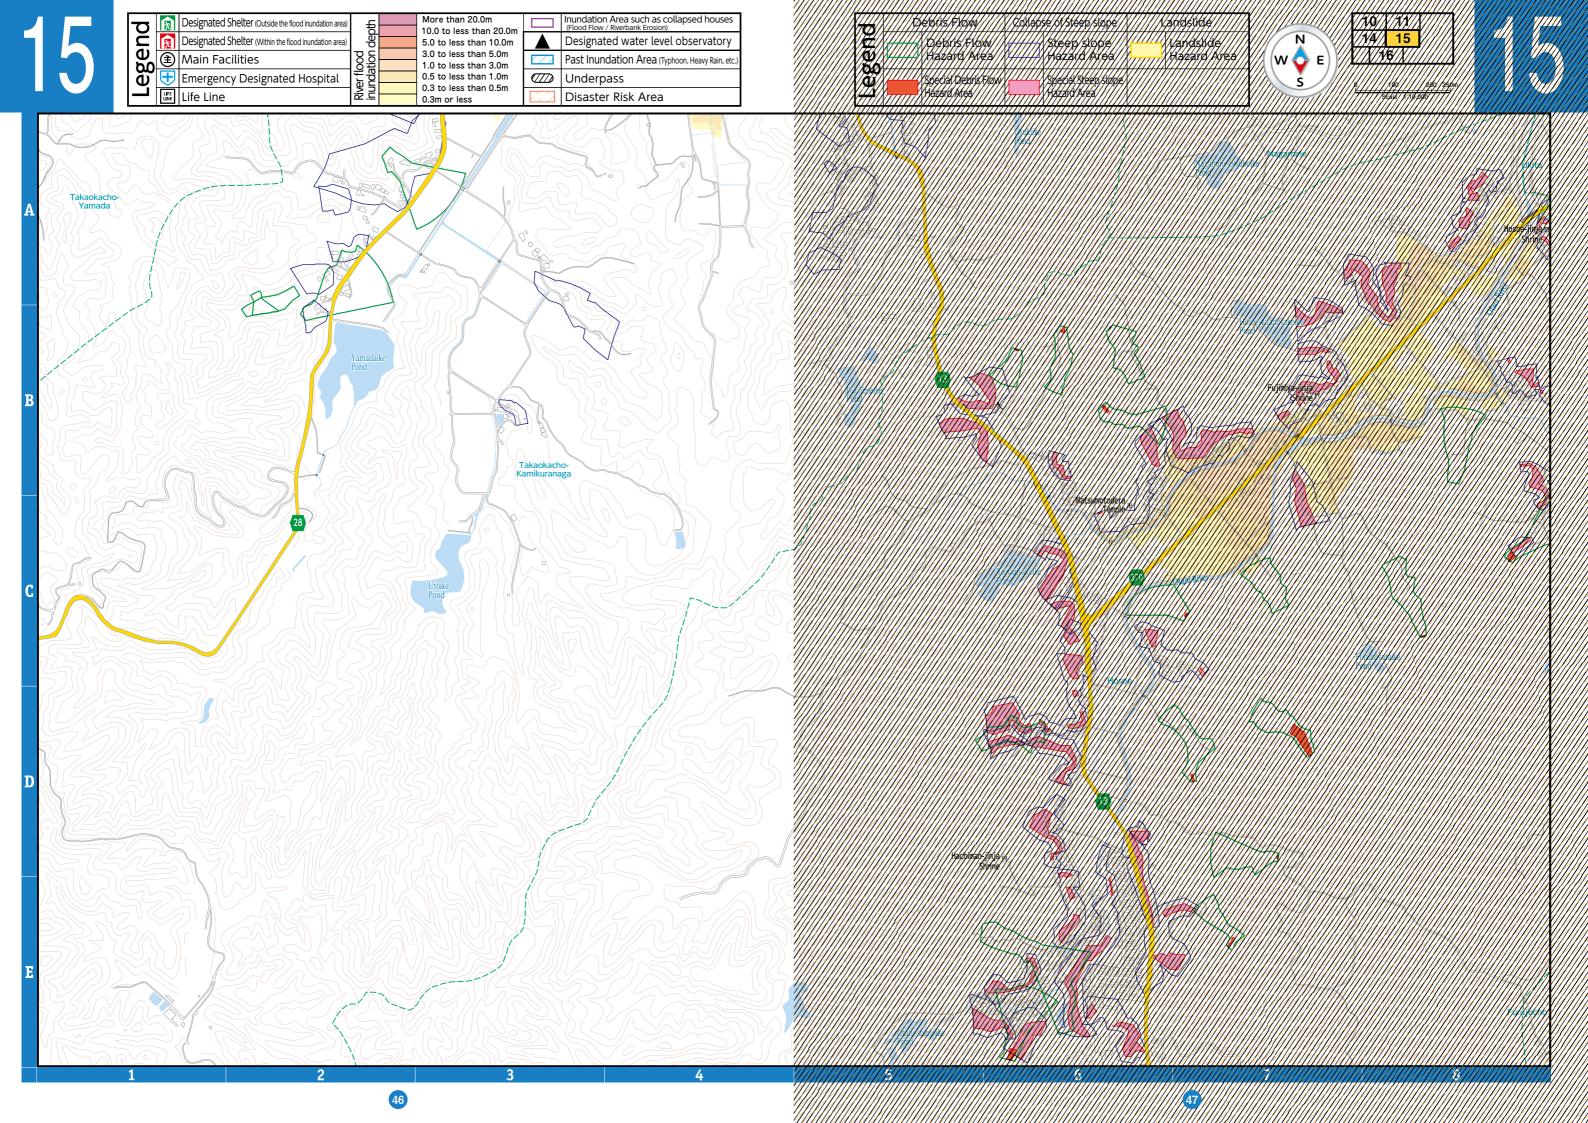

|    | Designated Shelter (Outside the flood inundation area)  | Ę.                                                                                                                                                                                                                                                                                                                                                                                                                                                                                                                                                                                                                                                                                                                                                                                                                                                                                                                                                                                                                                                                                                                                                                                                                                                                                                                                                                                                                                                                                                                                                                                                                                                                                                                                                                                                                                                                                                                                                                                                                                                                                                                             | More than 20.0m<br>10.0 to less than 20.0m                               | Inundation Area such as collapsed houses<br>(Flood Flow / Riverbank Erosion) |
|----|---------------------------------------------------------|--------------------------------------------------------------------------------------------------------------------------------------------------------------------------------------------------------------------------------------------------------------------------------------------------------------------------------------------------------------------------------------------------------------------------------------------------------------------------------------------------------------------------------------------------------------------------------------------------------------------------------------------------------------------------------------------------------------------------------------------------------------------------------------------------------------------------------------------------------------------------------------------------------------------------------------------------------------------------------------------------------------------------------------------------------------------------------------------------------------------------------------------------------------------------------------------------------------------------------------------------------------------------------------------------------------------------------------------------------------------------------------------------------------------------------------------------------------------------------------------------------------------------------------------------------------------------------------------------------------------------------------------------------------------------------------------------------------------------------------------------------------------------------------------------------------------------------------------------------------------------------------------------------------------------------------------------------------------------------------------------------------------------------------------------------------------------------------------------------------------------------|--------------------------------------------------------------------------|------------------------------------------------------------------------------|
| 13 | C Designated Shelter (Within the flood inundation area) |                                                                                                                                                                                                                                                                                                                                                                                                                                                                                                                                                                                                                                                                                                                                                                                                                                                                                                                                                                                                                                                                                                                                                                                                                                                                                                                                                                                                                                                                                                                                                                                                                                                                                                                                                                                                                                                                                                                                                                                                                                                                                                                                | 5.0 to less than 10.0m<br>3.0 to less than 5.0m<br>1.0 to less than 3.0m | Designated water level observatory                                           |
|    | Main Facilities                                         | tion diagonal diagona |                                                                          | Past Inundation Area (Typhoon, Heavy Rain, etc.)                             |
|    | Emergency Designated Hospital                           | River flood<br>inundation                                                                                                                                                                                                                                                                                                                                                                                                                                                                                                                                                                                                                                                                                                                                                                                                                                                                                                                                                                                                                                                                                                                                                                                                                                                                                                                                                                                                                                                                                                                                                                                                                                                                                                                                                                                                                                                                                                                                                                                                                                                                                                      | 0.5 to less than 1.0m<br>0.3 to less than 0.5m                           | Underpass                                                                    |
|    |                                                         | in Riv                                                                                                                                                                                                                                                                                                                                                                                                                                                                                                                                                                                                                                                                                                                                                                                                                                                                                                                                                                                                                                                                                                                                                                                                                                                                                                                                                                                                                                                                                                                                                                                                                                                                                                                                                                                                                                                                                                                                                                                                                                                                                                                         | 0.3 to less than 0.5m<br>0.3m or less                                    | Disaster Risk Area                                                           |
|    |                                                         |                                                                                                                                                                                                                                                                                                                                                                                                                                                                                                                                                                                                                                                                                                                                                                                                                                                                                                                                                                                                                                                                                                                                                                                                                                                                                                                                                                                                                                                                                                                                                                                                                                                                                                                                                                                                                                                                                                                                                                                                                                                                                                                                |                                                                          |                                                                              |