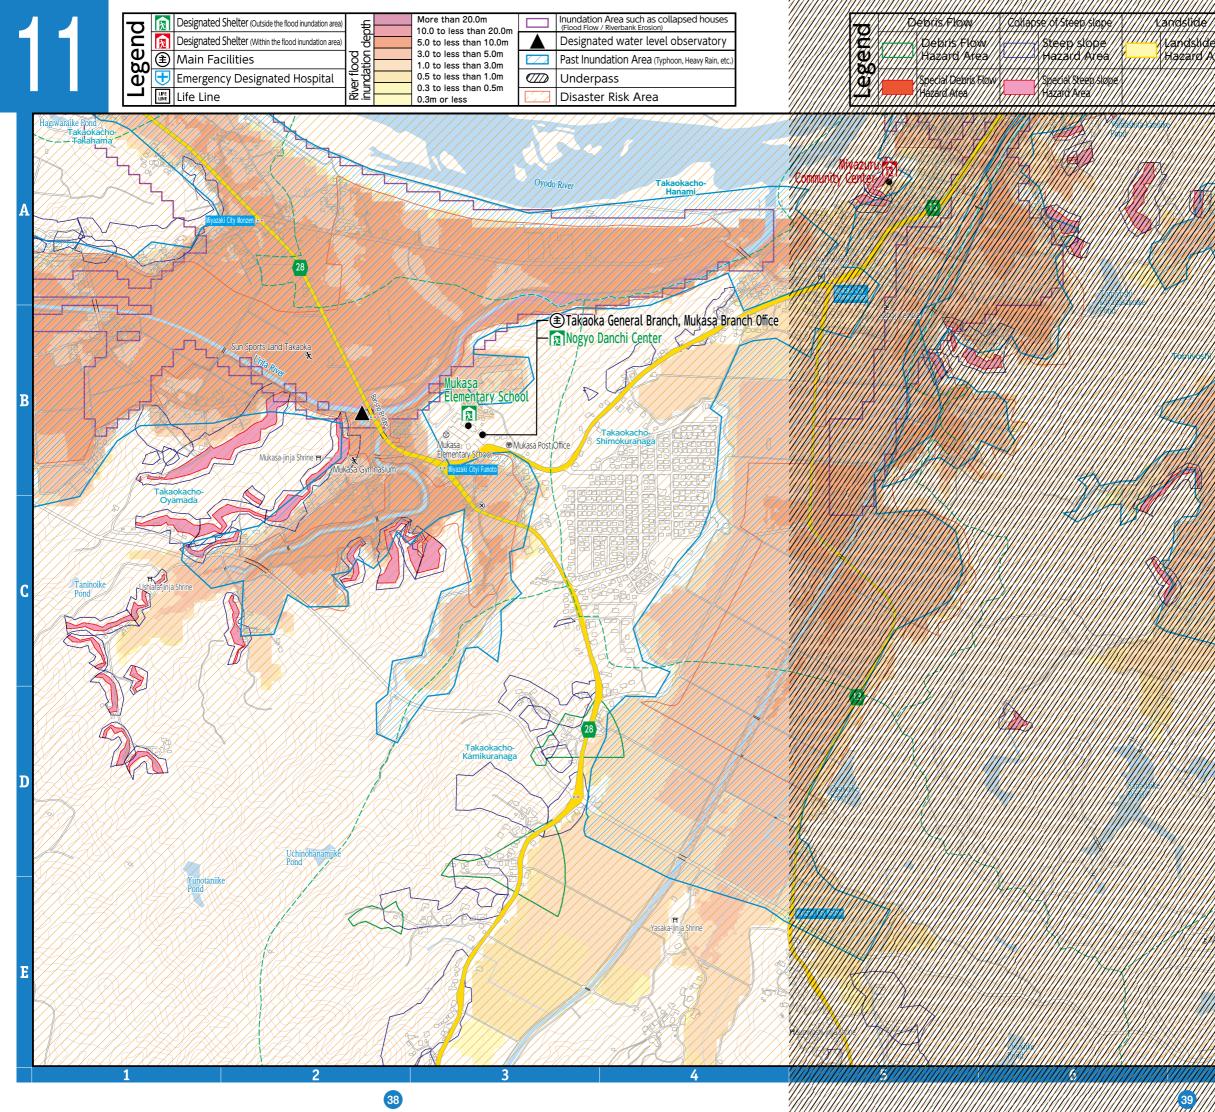

|   | σ   | 1            | Designated Shelter (Outside the flood inundation area) | Ę                          |   | More than 20.0m<br>10.0 to less than 20.0m                                                        | Inundation Area such as collapsed houses<br>(Flood Flow / Riverbank Erosion) |
|---|-----|--------------|--------------------------------------------------------|----------------------------|---|---------------------------------------------------------------------------------------------------|------------------------------------------------------------------------------|
| 9 | Č   | R            | Designated Shelter (Within the flood inundation area)  | er flood<br>indation depth | - | 5.0 to less than 10.0m<br>3.0 to less than 5.0m<br>1.0 to less than 3.0m<br>0.5 to less than 1.0m | Designated water level observatory                                           |
|   | B   | €            | Main Facilities                                        |                            |   |                                                                                                   | Past Inundation Area (Typhoon, Heavy Rain, etc.)                             |
|   | l e | Ŧ            | Emergency Designated Hospital                          |                            |   |                                                                                                   | Underpass                                                                    |
|   |     | LIFE<br>LINE | Life Line                                              | n.<br>Ri                   |   | 0.3 to less than 0.5m<br>0.3m or less                                                             | Disaster Risk Area                                                           |

|  | Construction of the second structure (Clusice the local infinite local infin | Area such as collapsed houses           |
|--|---------------------------------------------------------------------------------------------------------------------------------------------------------------------------------------------------------------------------------------------------------------------------------------------------------------------------------------------------------------------------------------------------------------------------------------------------------------------------------------------------------------------------------------------------------------------------------------------------------------------------------------------------------------------------------------------------------------------------------------------------------------------------------------------------------------------------------------------------------------------------------------------------------------------------------------------------------------------------------------------------------------------------------------------------------------------------------------------------------------------------------------------------------------------------------------------------------------------------------------------------------------------------------------------------------------------------------------------------------------------------------------------------------------------------------------------------------------------------------------------------------------------------------------------------------------------------------------------------------------------------------------------------------------------------------------------------------------------------------------------------------------------------------------------------------------------------------------------------------------------------------------------------------------------------------------------------------------------------------------------------------------------------------------------------------------------------------------------------------------------------|-----------------------------------------|
|  | Designated Shelter (Within the flood inundation area) 8 5.0 to less than 10.0m A Designat                                                                                                                                                                                                                                                                                                                                                                                                                                                                                                                                                                                                                                                                                                                                                                                                                                                                                                                                                                                                                                                                                                                                                                                                                                                                                                                                                                                                                                                                                                                                                                                                                                                                                                                                                                                                                                                                                                                                                                                                                                 | ed water level observatory              |
|  | A main Facilities                                                                                                                                                                                                                                                                                                                                                                                                                                                                                                                                                                                                                                                                                                                                                                                                                                                                                                                                                                                                                                                                                                                                                                                                                                                                                                                                                                                                                                                                                                                                                                                                                                                                                                                                                                                                                                                                                                                                                                                                                                                                                                         | dation Area (Typhoon, Heavy Rain, etc.) |
|  | Constraint 200 Constrai                                                                                                                                                                                                                                                                                                                                                                                                                                             |                                         |
|  | Life Line                                                                                                                                                                                                                                                                                                                                                                                                                                                                                                                                                                                                                                                                                                                                                                                                                                                                                                                                                                                                                                                                                                                                                                                                                                                                                                                                                                                                                                                                                                                                                                                                                                                                                                                                                                                                                                                                                                                                                                                                                                                                                                                 | r Risk Area                             |

| 1 | Main Facilities Emergency Designated Hospital | More than 20.0m<br>10.0 to less than 20.0m<br>5.0 to less than 10.0m<br>3.0 to less than 5.0m<br>1.0 to less than 3.0m<br>0.5 to less than 3.0m<br>0.5 to less than 1.0m<br>0.3 to less than 0.5m<br>0.3 m or less | Inundation Area such as collapsed houses     (Flood Flow / Riverbank Erosion)     Designated water level observatory     Past Inundation Area (Typhoon, Heavy Rain, etc.)     Underpass     Disaster Risk Area | Contraction of the second seco |
|---|-----------------------------------------------|--------------------------------------------------------------------------------------------------------------------------------------------------------------------------------------------------------------------|----------------------------------------------------------------------------------------------------------------------------------------------------------------------------------------------------------------|--------------------------------------------------------------------------------------------------------------------------------------------------------------------------------------------------------------------------------------------------------------------------------------------------------------------------------------------------------------------------------------------------------------------------------------------------------------------------------------------------------------------------------------------------------------------------------------------------------------------------------------------------------------------------------------------------------------------------------------------------------------------------------------------------------------------------------------------------------------------------------------------------------------------------------------------------------------------------------------------------------------------------------------------------------------------------------------------------------------------------------------------------------------------------------------------------------------------------------------------------------------------------------------------------------------------------------------------------------------------------------------------------------------------------------------------------------------------------------------------------------------------------------------------------------------------------------------------------------------------------------------------------------------------------------------------------------------------------------------------------------------------------------------------------------------------------------------------------------------------------------------------------------------------------------------------------------------------------------------------------------------------------------------------------------------------------------------------------------------------------------|
|   |                                               |                                                                                                                                                                                                                    |                                                                                                                                                                                                                |                                                                                                                                                                                                                                                                                                                                                                                                                                                                                                                                                                                                                                                                                                                                                                                                                                                                                                                                                                                                                                                                                                                                                                                                                                                                                                                                                                                                                                                                                                                                                                                                                                                                                                                                                                                                                                                                                                                                                                                                                                                                                                                                |

|    | Designated Shelter (Outside the flood inundation area)  | Ę.                                                                                                                                                                                                                                                                                                                                                                                                                                                                                                                                                                                                                                                                                                                                                                                                                                                                                                                                                                                                                                                                                                                                                                                                                                                                                                                                                                                                                                                                                                                                                                                                                                                                                                                                                                                                                                                                                                                                                                                                                                                                                                                             | More than 20.0m<br>10.0 to less than 20.0m                               | Inundation Area such as collapsed houses<br>(Flood Flow / Riverbank Erosion) |
|----|---------------------------------------------------------|--------------------------------------------------------------------------------------------------------------------------------------------------------------------------------------------------------------------------------------------------------------------------------------------------------------------------------------------------------------------------------------------------------------------------------------------------------------------------------------------------------------------------------------------------------------------------------------------------------------------------------------------------------------------------------------------------------------------------------------------------------------------------------------------------------------------------------------------------------------------------------------------------------------------------------------------------------------------------------------------------------------------------------------------------------------------------------------------------------------------------------------------------------------------------------------------------------------------------------------------------------------------------------------------------------------------------------------------------------------------------------------------------------------------------------------------------------------------------------------------------------------------------------------------------------------------------------------------------------------------------------------------------------------------------------------------------------------------------------------------------------------------------------------------------------------------------------------------------------------------------------------------------------------------------------------------------------------------------------------------------------------------------------------------------------------------------------------------------------------------------------|--------------------------------------------------------------------------|------------------------------------------------------------------------------|
| 13 | C Designated Shelter (Within the flood inundation area) |                                                                                                                                                                                                                                                                                                                                                                                                                                                                                                                                                                                                                                                                                                                                                                                                                                                                                                                                                                                                                                                                                                                                                                                                                                                                                                                                                                                                                                                                                                                                                                                                                                                                                                                                                                                                                                                                                                                                                                                                                                                                                                                                | 5.0 to less than 10.0m<br>3.0 to less than 5.0m<br>1.0 to less than 3.0m | Designated water level observatory                                           |
|    | Main Facilities                                         | tion diagonal diagona |                                                                          | Past Inundation Area (Typhoon, Heavy Rain, etc.)                             |
|    | Emergency Designated Hospital                           | River flood<br>inundation                                                                                                                                                                                                                                                                                                                                                                                                                                                                                                                                                                                                                                                                                                                                                                                                                                                                                                                                                                                                                                                                                                                                                                                                                                                                                                                                                                                                                                                                                                                                                                                                                                                                                                                                                                                                                                                                                                                                                                                                                                                                                                      | 0.5 to less than 1.0m<br>0.3 to less than 0.5m                           | Underpass                                                                    |
|    |                                                         | in Riv                                                                                                                                                                                                                                                                                                                                                                                                                                                                                                                                                                                                                                                                                                                                                                                                                                                                                                                                                                                                                                                                                                                                                                                                                                                                                                                                                                                                                                                                                                                                                                                                                                                                                                                                                                                                                                                                                                                                                                                                                                                                                                                         | 0.3 to less than 0.5m<br>0.3m or less                                    | Disaster Risk Area                                                           |
|    |                                                         |                                                                                                                                                                                                                                                                                                                                                                                                                                                                                                                                                                                                                                                                                                                                                                                                                                                                                                                                                                                                                                                                                                                                                                                                                                                                                                                                                                                                                                                                                                                                                                                                                                                                                                                                                                                                                                                                                                                                                                                                                                                                                                                                |                                                                          |                                                                              |

| 14 | σ | R            | Designated Shelter (Outside the flood inundation area) | 1 0   |                                                | More than 20.0m<br>10.0 to less than 20.0m<br>5.0 to less than 10.0m |                                                  | Inundation Area such as collapsed houses<br>(Flood Flow / Riverbank Erosion) |
|----|---|--------------|--------------------------------------------------------|-------|------------------------------------------------|----------------------------------------------------------------------|--------------------------------------------------|------------------------------------------------------------------------------|
|    | Č | R            | Designated Shelter (Within the flood inundation area)  |       | -                                              |                                                                      |                                                  | Designated water level observatory                                           |
|    |   | €            | Main Facilities                                        |       | 3.0 to less than 5.0m<br>1.0 to less than 3.0m |                                                                      | Past Inundation Area (Typhoon, Heavy Rain, etc.) |                                                                              |
|    | 6 | Ŧ            | Emergency Designated Hospital                          |       |                                                | 0.5 to less than 1.0m<br>0.3 to less than 0.5m<br>0.3m or less       |                                                  | Underpass                                                                    |
|    |   | LIFE<br>LINE |                                                        | ri Ri |                                                |                                                                      |                                                  | Disaster Risk Area                                                           |
|    |   | LINE         |                                                        | LE .= |                                                | 0.3m or less                                                         | K                                                | Disaster Risk Area                                                           |