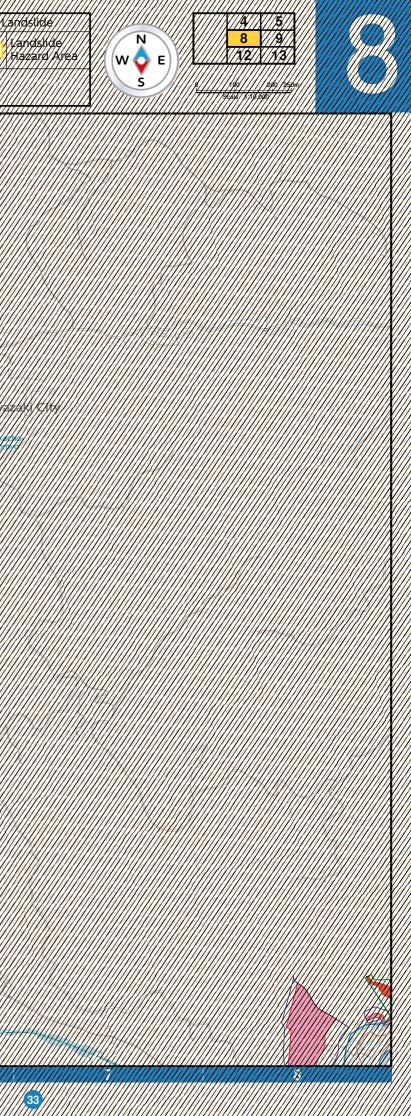

|   | σ   | 1            | Designated Shelter (Outside the flood inundation area) | Ę                          |   | More than 20.0m<br>10.0 to less than 20.0m                                                        | Inundation Area such as collapsed houses<br>(Flood Flow / Riverbank Erosion) |
|---|-----|--------------|--------------------------------------------------------|----------------------------|---|---------------------------------------------------------------------------------------------------|------------------------------------------------------------------------------|
| 9 | Č   | R            | Designated Shelter (Within the flood inundation area)  | er flood<br>indation depth | - | 5.0 to less than 10.0m<br>3.0 to less than 5.0m<br>1.0 to less than 3.0m<br>0.5 to less t