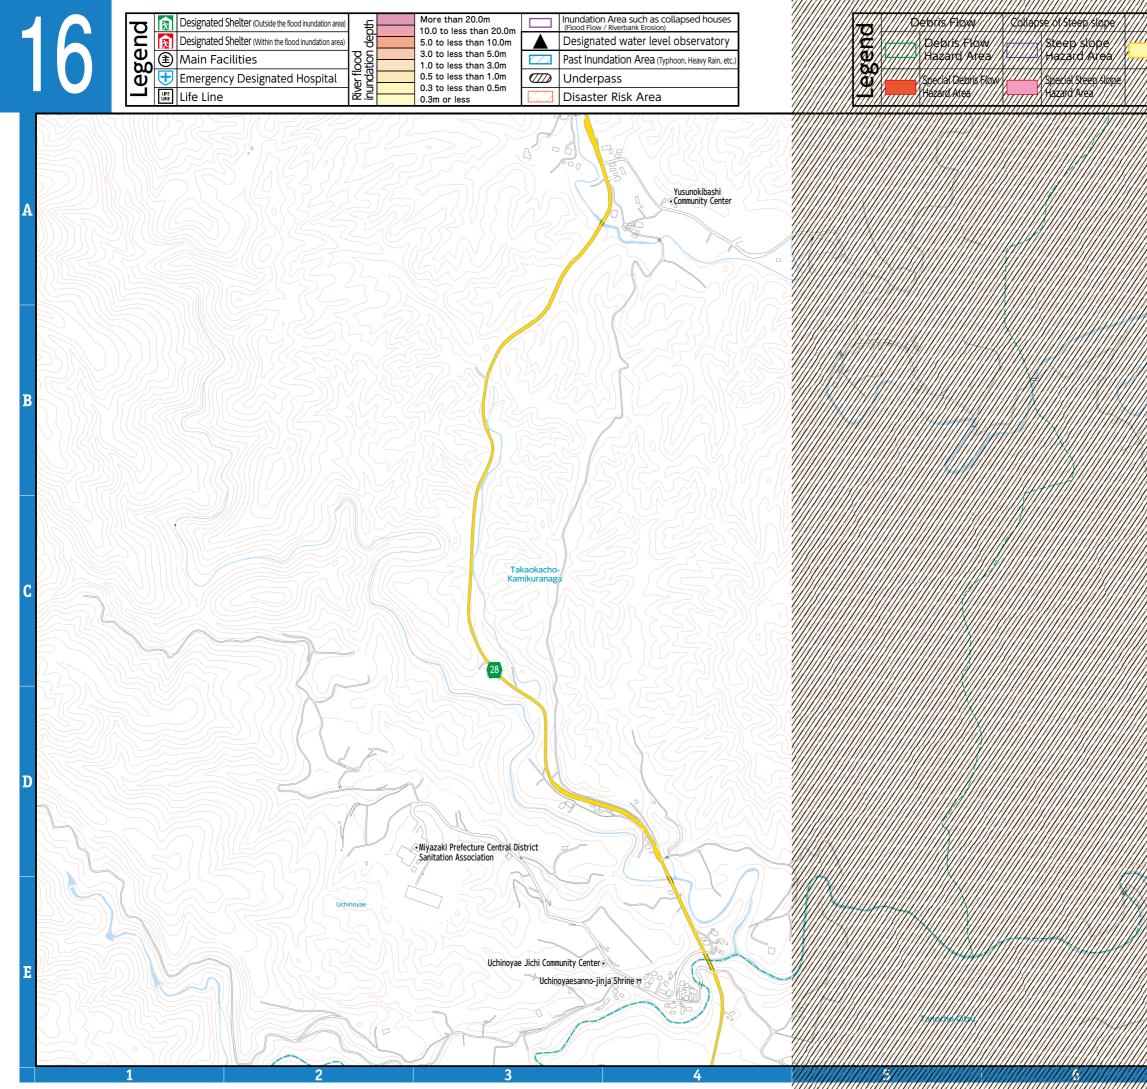

|    | Designated Shelter (Outside the flood inundation area)  | Ę.                                                                                                                                                                                                                                                                                                                                                                                                                                                                                                                                                                                                                                                                                                                                                                                                                                                                                                                                                                                                                                                                                                                                                                                                                                                                                                                                                                                                                                                                                                                                                                                                                                                                                                                                                                                                                                                                                                                                                                                                                                                                                                                             | More than 20.0m<br>10.0 to less than 20.0m                               | Inundation Area such as collapsed houses<br>(Flood Flow / Riverbank Erosion) |
|----|---------------------------------------------------------|--------------------------------------------------------------------------------------------------------------------------------------------------------------------------------------------------------------------------------------------------------------------------------------------------------------------------------------------------------------------------------------------------------------------------------------------------------------------------------------------------------------------------------------------------------------------------------------------------------------------------------------------------------------------------------------------------------------------------------------------------------------------------------------------------------------------------------------------------------------------------------------------------------------------------------------------------------------------------------------------------------------------------------------------------------------------------------------------------------------------------------------------------------------------------------------------------------------------------------------------------------------------------------------------------------------------------------------------------------------------------------------------------------------------------------------------------------------------------------------------------------------------------------------------------------------------------------------------------------------------------------------------------------------------------------------------------------------------------------------------------------------------------------------------------------------------------------------------------------------------------------------------------------------------------------------------------------------------------------------------------------------------------------------------------------------------------------------------------------------------------------|--------------------------------------------------------------------------|------------------------------------------------------------------------------|
| 13 | C Designated Shelter (Within the flood inundation area) |                                                                                                                                                                                                                                                                                                                                                                                                                                                                                                                                                                                                                                                                                                                                                                                                                                                                                                                                                                                                                                                                                                                                                                                                                                                                                                                                                                                                                                                                                                                                                                                                                                                                                                                                                                                                                                                                                                                                                                                                                                                                                                                                | 5.0 to less than 10.0m<br>3.0 to less than 5.0m<br>1.0 to less than 3.0m | Designated water level observatory                                           |
|    | Main Facilities                                         | tion diagonal diagona |                                                                          | Past Inundation Area (Typhoon, Heavy Rain, etc.)                             |
|    | Emergency Designated Hospital                           | River flood<br>inundation                                                                                                                                                                                                                                                                                                                                                                                                                                                                                                                                                                                                                                                                                                                                                                                                                                                                                                                                                                                                                                                                                                                                                                                                                                                                                                                                                                                                                                                                                                                                                                                                                                                                                                                                                                                                                                                                                                                                                                                                                                                                                                      | 0.5 to less than 1.0m<br>0.3 to less than 0.5m                           | Underpass                                                                    |
|    |                                                         | in Riv                                                                                                                                                                                                                                                                                                                                                                                                                                                                                                                                                                                                                                                                                                                                                                                                                                                                                                                                                                                                                                                                                                                                                                                                                                                                                                                                                                                                                                                                                                                                                                                                                                                                                                                                                                                                                                                                                                                                                                                                                                                                                                                         | 0.3 to less than 0.5m<br>0.3m or less                                    | Disaster Risk Area                                                           |
|    |                                                         |                                                                                                                                                                                                                                                                                                                                                                                                                                                                                                                                                                                                                                                                                                                                                                                                                                                                                                                                                                                                                                                                                                                                                                                                                                                                                                                                                                                                                                                                                                                                                                                                                                                                                                                                                                                                                                                                                                                                                                                                                                                                                                                                |                                                                          |                                                                              |