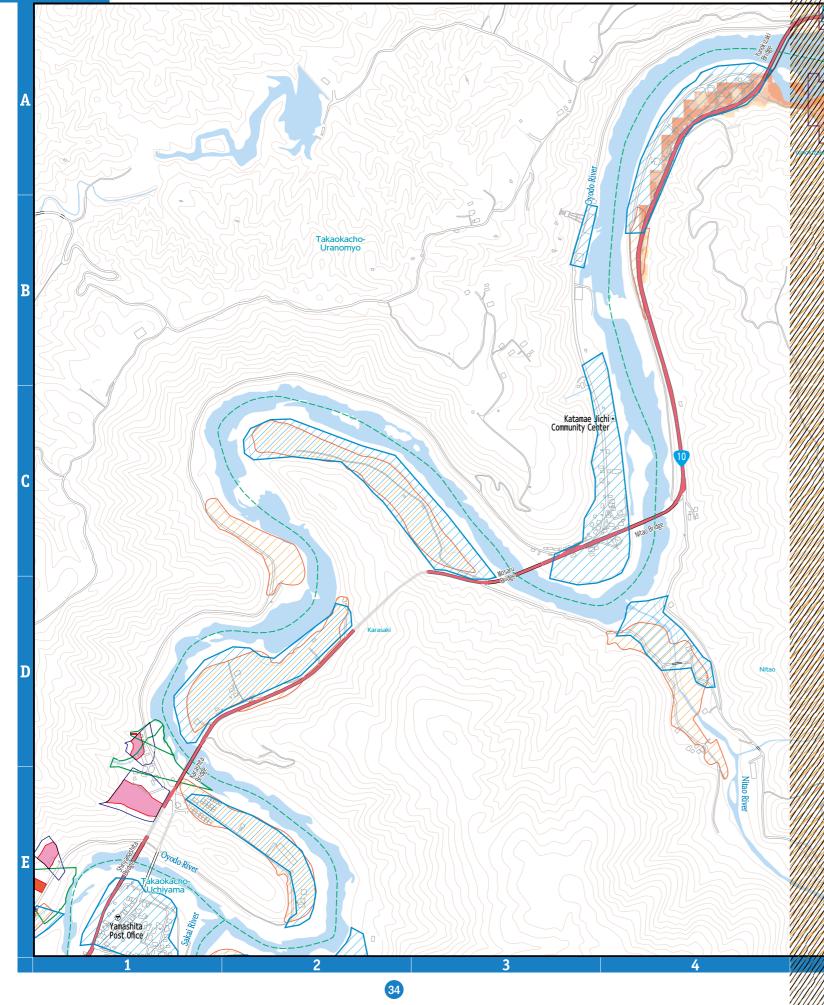

|   |                                                                                                   | Past Inundation Area (Typhoon, Heavy Rain, etc.)                             |
|   | l e | Ŧ            | Emergency Designated Hospital                          |                            |   |                                                                                                   | Underpass                                                                    |
|   |     | LIFE<br>LINE | Life Line                                              | n.<br>Ri                   |   | 0.3 to less than 0.5m<br>0.3m or less                                                             | Disaster Risk Area                                                           |







|  | Construction of the second structure (Clusice the local infinite local infin | Area such as collapsed houses           |
|--|------------------------------------------------------------------------------------------------------------------------------------------------------------------------------------------------------------------------------------------------------------------------------------------------------------------------------------------------------------------------------------------------------------------------------------------------------------------------------------------------------------------------------------------------------------------------------------------------------------------------------------------------------------------------------------------