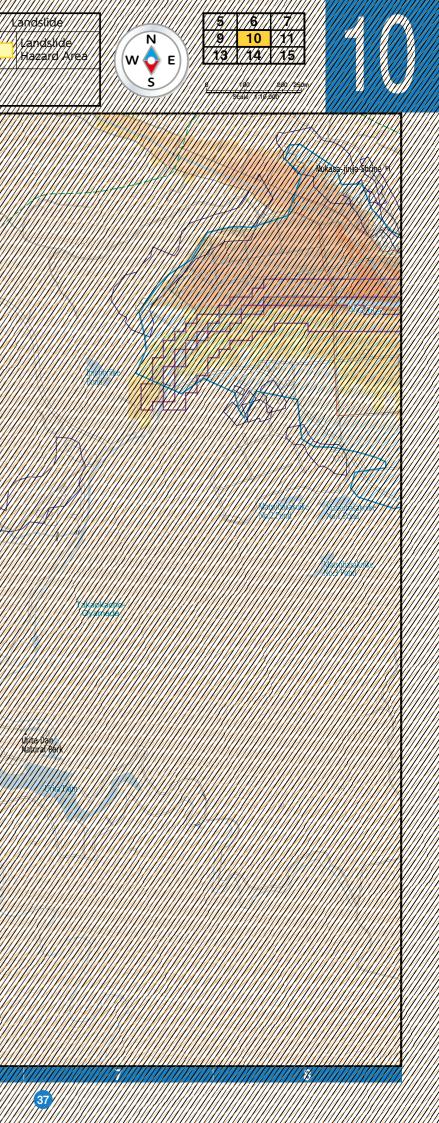

| r Risk Area                             |









| 1 | Main Facilities Emergency Designated Hospital | More than 20.0m<br>10.0 to less than 20.0m<br>5.0 to less than 10.0m<br>3.0 to less than 5.0m<br>1.0 to less than 3.0m<br>0.5 to less than 3.0m<br>0.5 to less than 1.0m<br>0.3 to less than 0.5m<br>0.3 m or less | Inundation Area such as collapsed houses     (Flood Flow / Riverbank Erosion)     Designated water level observatory     Past Inundation Area (Typhoon, Heavy Rain, etc.)     Underpass     Disaster Risk Area | Contraction of the second seco |
|---|-----------------------------------------------|--------------------------------------------------------------------------------------------------------------------------------------------------------------------------------------------------------------------|-------------------