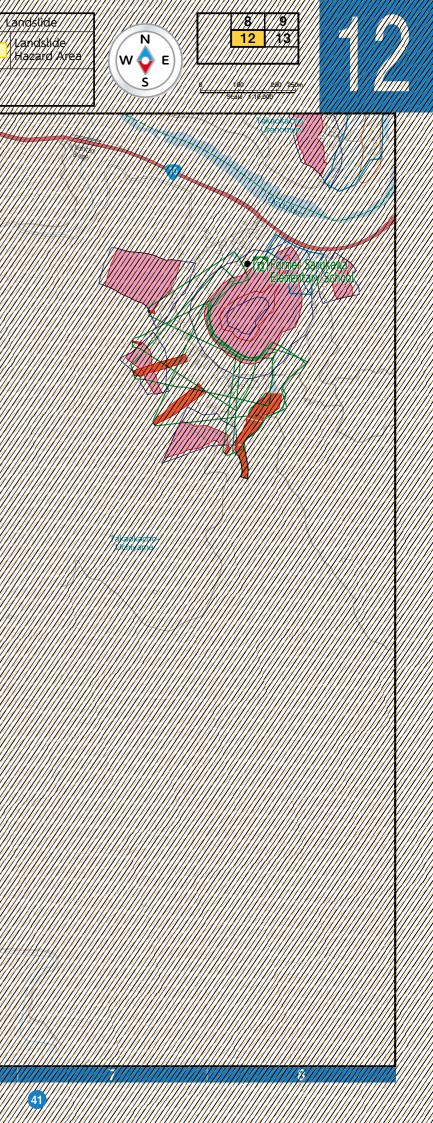

|    | Designated Shelter (Outside the flood inundation area)  | Ę.                                                                                                                                                                                                                                                                                                                                                                                                                                                                                                                                                                                                                                                                                                                                                                                                                                                                                                                                                                                                                                                                                                                                                                                                                                                                                                                                                                                                                                                                                                                                                                                                                                                                                                                                                                                                                                                                                                                                                                                                                                                                                                                             | More than 20.0m<br>10.0 to less than 20.0m                               | Inundation Area such as collapsed houses<br>(Flood Flow / Riverbank Erosion) |
|----|---------------------------------------------------------|--------------------------------------------------------------------------------------------------------------------------------------------------------------------------------------------------------------------------------------------------------------------------------------------------------------------------------------------------------------------------------------------------------------------------------------------------------------------------------------------------------------------------------------------------------------------------------------------------------------------------------------------------------------------------------------------------------------------------------------------------------------------------------------------------------------------------------------------------------------------------------------------------------------------------------------------------------------------------------------------------------------------------------------------------------------------------------------------------------------------------------------------------------------------------------------------------------------------------------------------------------------------------------------------------------------------------------------------------------------------------------------------------------------------------------------------------------------------------------------------------------------------------------------------------------------------------------------------------------------------------------------------------------------------------------------------------------------------------------------------------------------------------------------------------------------------------------------------------------------------------------------------------------------------------------------------------------------------------------------------------------------------------------------------------------------------------------------------------------------------------------|--------------------------------------------------------------------------|------------------------------------------------------------------------------|
| 13 | C Designated Shelter (Within the flood inundation area) |                                                                                                                                                                                                                                                                                                                                                                                                                                                                                                                                                                                                                                                                                                                                                                                                                                                                                                                                                                                                                                                                                                                                                                                                                                                                                                                                                                                                                                                                                                                                                                                                                                                                                                                                                                                                                                                                                                                                                                                                                                                                                                                                | 5.0 to less than 10.0m<br>3.0 to less than 5.0m<br>1.0 to less than 3.0m | Designated water level observatory                                           |
|    | Main Facilities                                         | tion diagonal diagona |                                                                          | Past Inundation Area (Typhoon, Heavy Rain, etc.)                             |
|    | Emergency Designated Hospital                           | River flood<br>inundation                                                                                                                                                                                                                                                                                                                                                                                                                                                                                                                                                                                                                                                                                                                                                                                                                                                                                                                                                                                                                                                                                                                                                                                                                                                                                                                                                                                                                                                                                                                                                                                                                                                                                                                                                                                                                                                                                                                                                                                                                                                                                                      | 0.5 to less than 1.0m<br>0.3 to less than 0.5m                           | Underpass                                                                    |
|    |                                                         | in Riv                                                                                                                                                                                                                                                                                                                                                                                                                                                                                                                                                                                                                                                                                                                                                                                                                                                                                                                                                                                                                                                                                                                                                                                                                                                                                                                                                                                                                                                                                                                                                                                                                                                                                                                                                                                                                                                                                                                                                                                                                                                                                                                         | 0.3 to less than 0.5m<br>0.3m or less                                    | Disaster Risk Area                                                           |
|    |                                                         |                                                                                                                                                                                                                                                                                                                                                                                                                                                                                                                                                                                                                                                                                                                                                                                                                                                                                                                                                                                                                                                                                                                                                                                                                                                                                                                                                                                                                                                                                                                                                                                                                                                                                                                                                                                                                                                                                                                                                                                                                                                                                                                                |                                                                          |                                                                              |