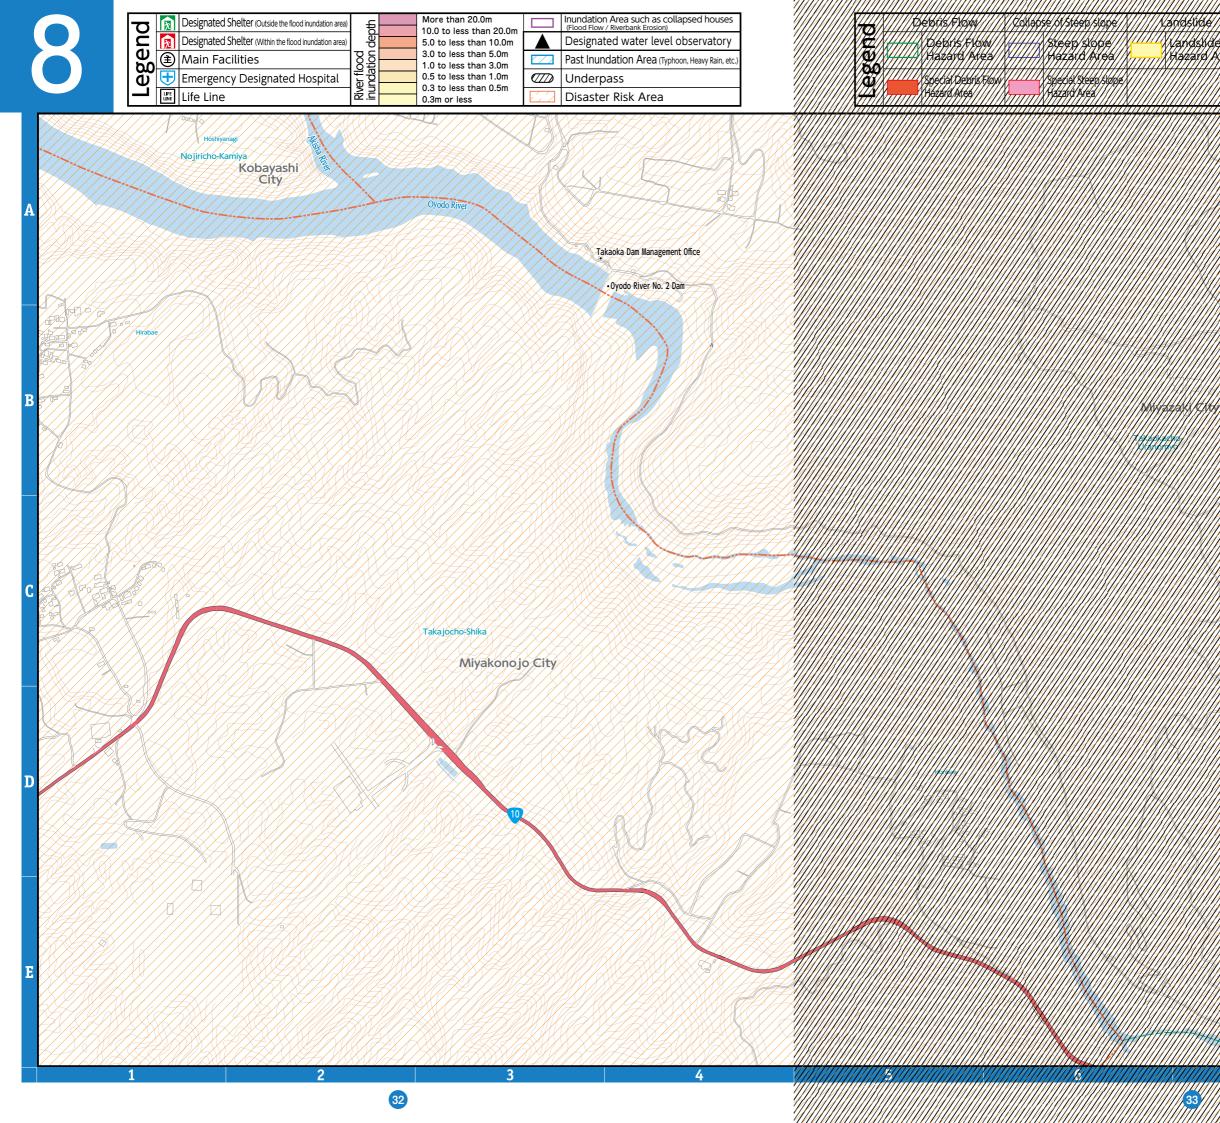

|   | σ   | 1            | Designated Shelter (Outside the flood inundation area) | Ę                          |   | More than 20.0m<br>10.0 to less than 20.0m                                                        | Inundation Area such as collapsed houses<br>(Flood Flow / Riverbank Erosion) |
|---|-----|--------------|--------------------------------------------------------|----------------------------|---|---------------------------------------------------------------------------------------------------|------------------------------------------------------------------------------|
| 9 | Č   | R            | Designated Shelter (Within the flood inundation area)  | er flood<br>indation depth | - | 5.0 to less than 10.0m<br>3.0 to less than 5.0m<br>1.0 to less than 3.0m<br>0.5 to less than 1.0m | Designated water level observatory                                           |
|   | B   | €            | Main Facilities                                        |                            |   |                                                                                                   | Past Inundation Area (Typhoon, Heavy Rain, etc.)                             |
|   | l e | Ŧ            | Emergency Designated Hospital                          |                            |   |                                                                                                   | Underpass                                                                    |
|   |     | LIFE<br>LINE | Life Line                                              | n.<br>Ri                   |   | 0.3 to less than 0.5m<br>0.3m or less                                                             | Disaster Risk Area                                                           |