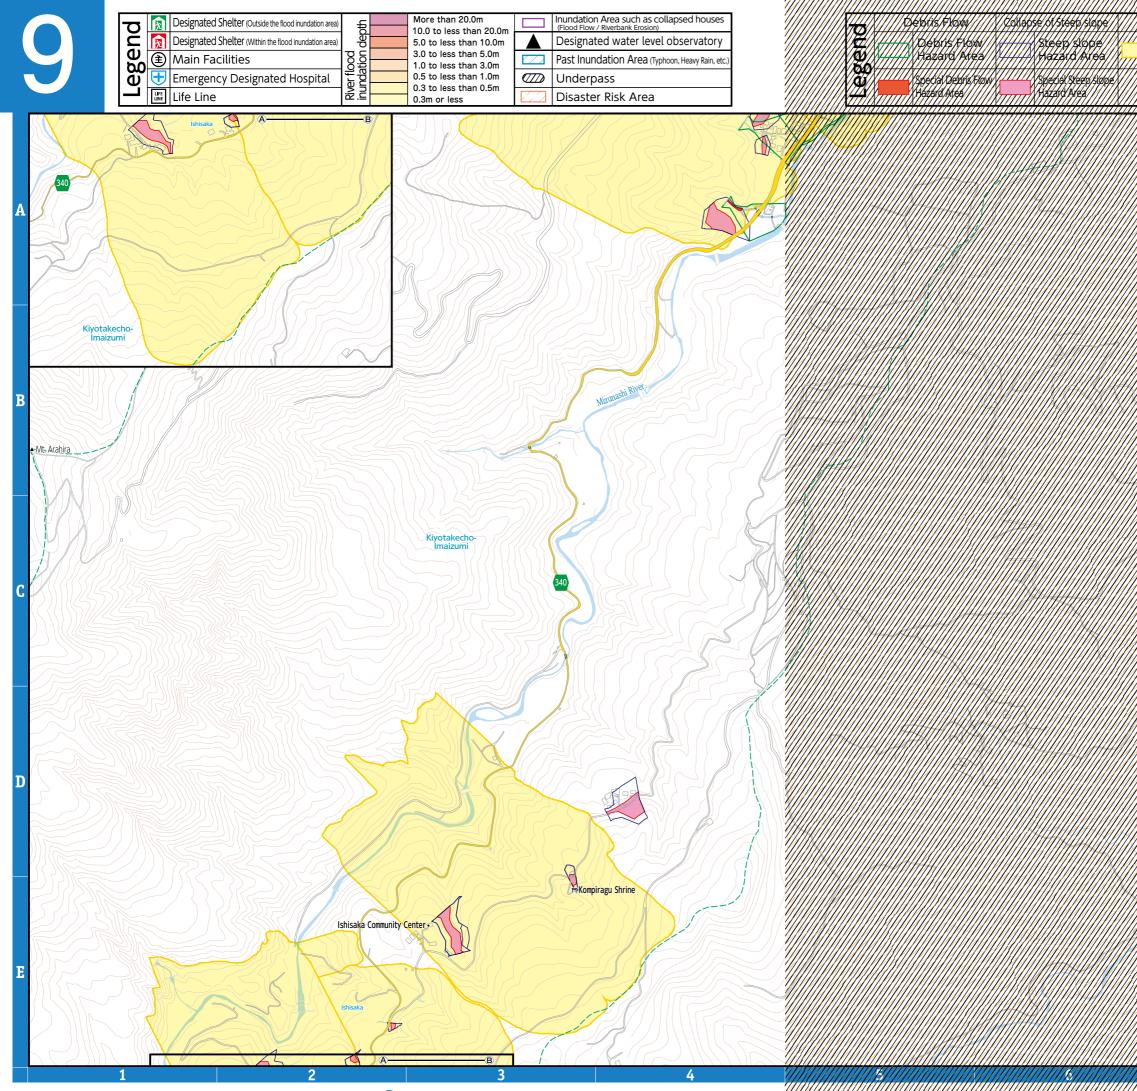

|                         | σ 🖻              | Designated Shelter (Outside the flood inundation area) | f f                      | More than 20.0m<br>10.0 to less than 20.0m                                                        | Inundation Area such as collapsed houses<br>(Flood Flow / Riverbank Erosion) | ] 🥖 |    |  |  |
|-------------------------|------------------|--------------------------------------------------------|--------------------------|---------------------------------------------------------------------------------------------------|------------------------------------------------------------------------------|-----|----|--|--|
| $\overline{\mathbf{b}}$ | Č 👧              | Designated Shelter (Within the flood inundation area)  | er flood<br>Indation dep | 5.0 to less than 10.0m<br>3.0 to less than 5.0m<br>1.0 to less than 3.0m<br>0.5 to less than 1.0m | Designated water level observatory                                           |     |    |  |  |
|                         | ₩<br>E           | ) Main Facilities                                      |                          |                                                                                                   | Past Inundation Area (Typhoon, Heavy Rain, etc.)                             |     | W. |  |  |
|                         | ₩<br>U<br>U<br>U | Emergency Designated Hospital                          |                          |                                                                                                   | Underpass                                                                    |     |    |  |  |
|                         |                  | Life Line                                              | ].Ž. C                   | 0.3 to less than 0.5m<br>0.3m or less                                                             | Disaster Risk Area                                                           |     |    |  |  |