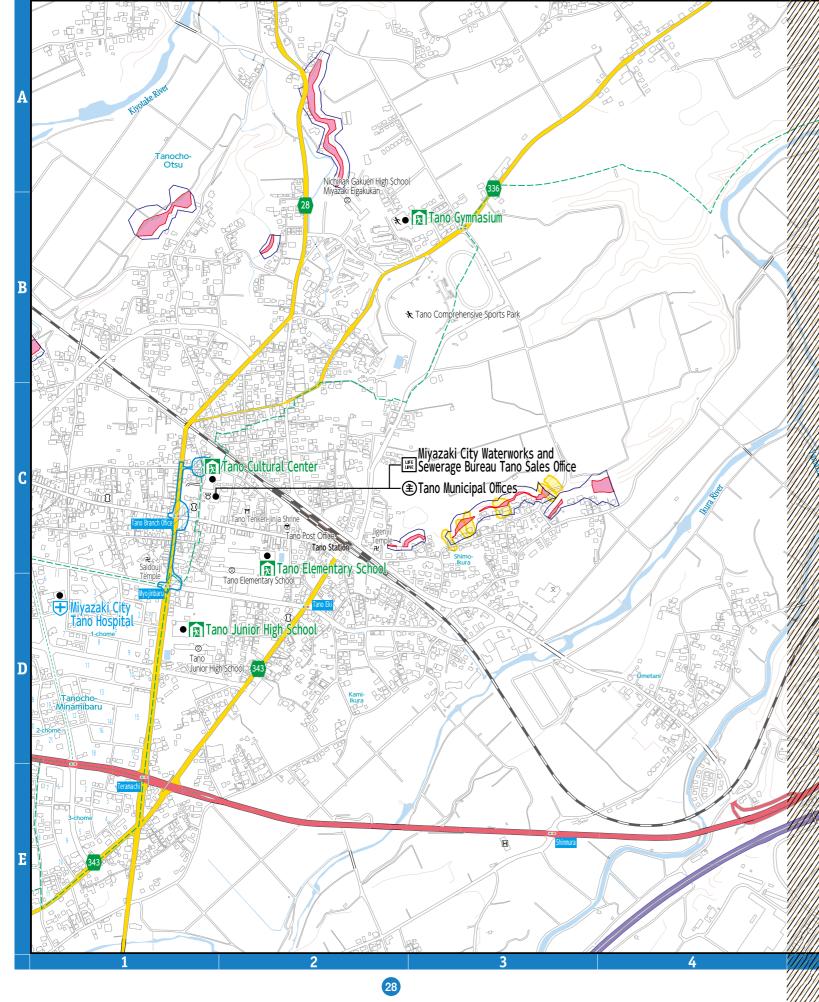

|                         | σ 🖻              | Designated Shelter (Outside the flood inundation area) | f f                      | More than 20.0m<br>10.0 to less than 20.0m                                                        | Inundation Area such as collapsed houses<br>(Flood Flow / Riverbank Erosion) | ] 🥖 |    |  |  |
|-------------------------|------------------|--------------------------------------------------------|--------------------------|---------------------------------------------------------------------------------------------------|------------------------------------------------------------------------------|-----|----|--|--|
| $\overline{\mathbf{b}}$ | Č 👧              | Designated Shelter (Within the flood inundation area)  | er flood<br>Indation dep | 5.0 to less than 10.0m<br>3.0 to less than 5.0m<br>1.0 to less than 3.0m<br>0.5 to less than 1.0m | Designated water level observatory                                           |     |    |  |  |
|                         | ₩<br>E           | ) Main Facilities                                      |                          |                                                                                                   | Past Inundation Area (Typhoon, Heavy Rain, etc.)                             |     | W. |  |  |
|                         | ₩<br>U<br>U<br>U | Emergency Designated Hospital                          |                          |                                                                                                   | Underpass                                                                    |     |    |  |  |
|                         |                  | Life Line                                              | ].Ž. C                   | 0.3 to less than 0.5m<br>0.3m or less                                                             | Disaster Risk Area                                                           |     |    |  |  |