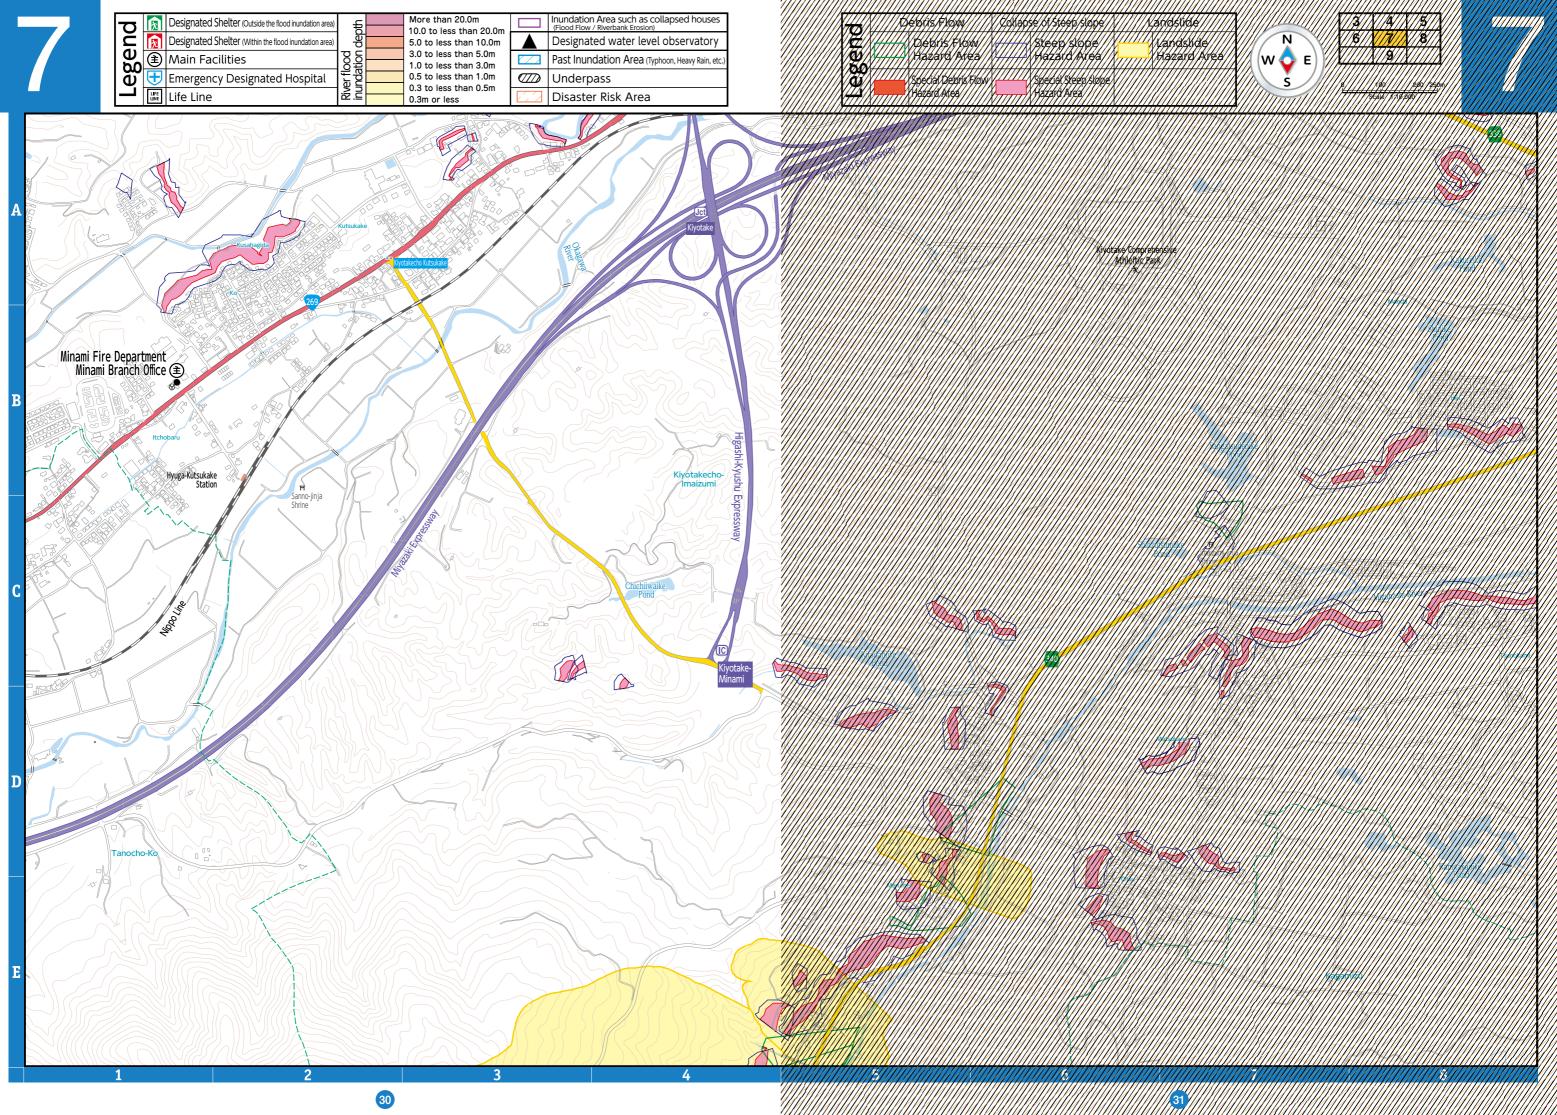

|                         | σ 🖻              | Designated Shelter (Outside the flood inundation area) | f f                      | More than 20.0m<br>10.0 to less than 20.0m                                                        | Inundation Area such as collapsed houses<br>(Flood Flow / Riverbank Erosion) | ] 🥖 |    |  |  |
|-------------------------|------------------|--------------------------------------------------------|--------------------------|---------------------------------------------------------------------------------------------------|------------------------------------------------------------------------------|-----|----|--|--|
| $\overline{\mathbf{b}}$ | Č 👧              | Designated Shelter (Within the flood inundation area)  | er flood<br>Indation dep | 5.0 to less than 10.0m<br>3.0 to less than 5.0m<br>1.0 to less than 3.0m<br>0.5 to less than 1.0m | Designated water level observatory                                           |     |    |  |  |
|                         | ₩<br>E           | ) Main Facilities                                      |                          |                                                                                                   | Past Inundation Area (Typhoon, Heavy Rain, etc.)                             |     | W. |  |  |
|                         | ₩<br>U<br>U<br>U | Emergency Designated Hospital                          |                          |                                                                                                   | Underpass                                                                    |     |    |  |  |
|                         |                  | Life Line                                              | ].Ž. C                   | 0.3 to less than 0.5m<br>0.3m or less                                                             | Disaster Risk Area                                                           |     |    |  |  |