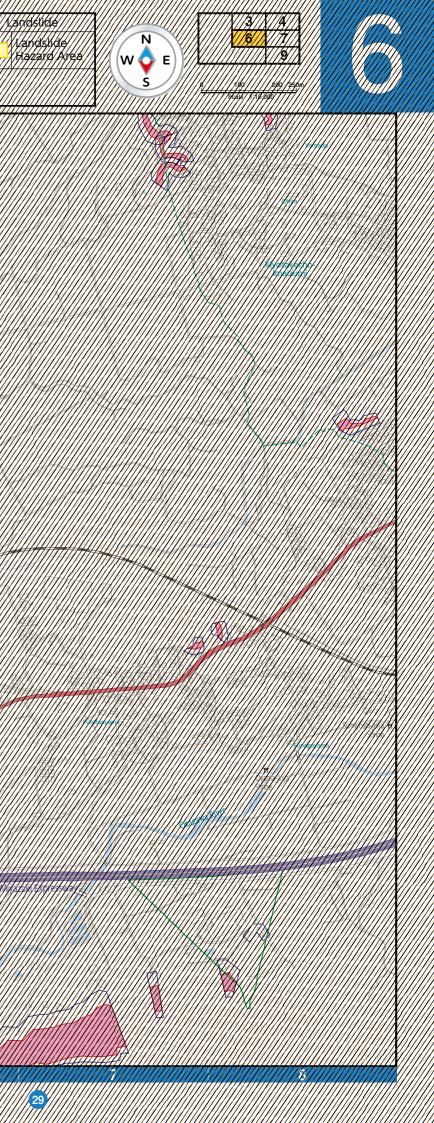

|                         | σ 🖻              | Designated Shelter (Outside the flood inundation area) | f f                      | More than 20.0m<br>10.0 to less than 20.0m                                                        | Inundation Area such as collapsed houses<br>(Flood Flow / Riverbank Erosion) | ] 🥖 |    |  |  |
|-------------------------|------------------|--------------------------------------------------------|--------------------------|---------------------------------------------------------------------------------------------------|------------------------------------------------------------------------------|-----|----|--|--|
| $\overline{\mathbf{b}}$ | Č 👧              | Designated Shelter (Within the flood inundation area)  | er flood<br>Indation dep | 5.0 to less than 10.0m<br>3.0 to less than 5.0m<br>1.0 to less than 3.0m<br>0.5 to less than 1.0m | Designated water level observatory                                           |     |    |  |  |
|                         | ₩<br>E           | ) Main Facilities                                      |                          |                                                                                                   | Past Inundation Area (Typhoon, Heavy Rain, etc.)                             |     | W. |  |  |
|                         | ₩<br>U<br>U<br>U | Emergency Designated Hospital                          |                          |                                                                                                   | Underpass                                                                    |     |    |  |  |
|                         |                  | Life Line                                              | ].Ž. C                   | 0.3 to less than 0.5m<br>0.3m or less                                                             | Disaster Risk Area                                                           |     |    |  |  |