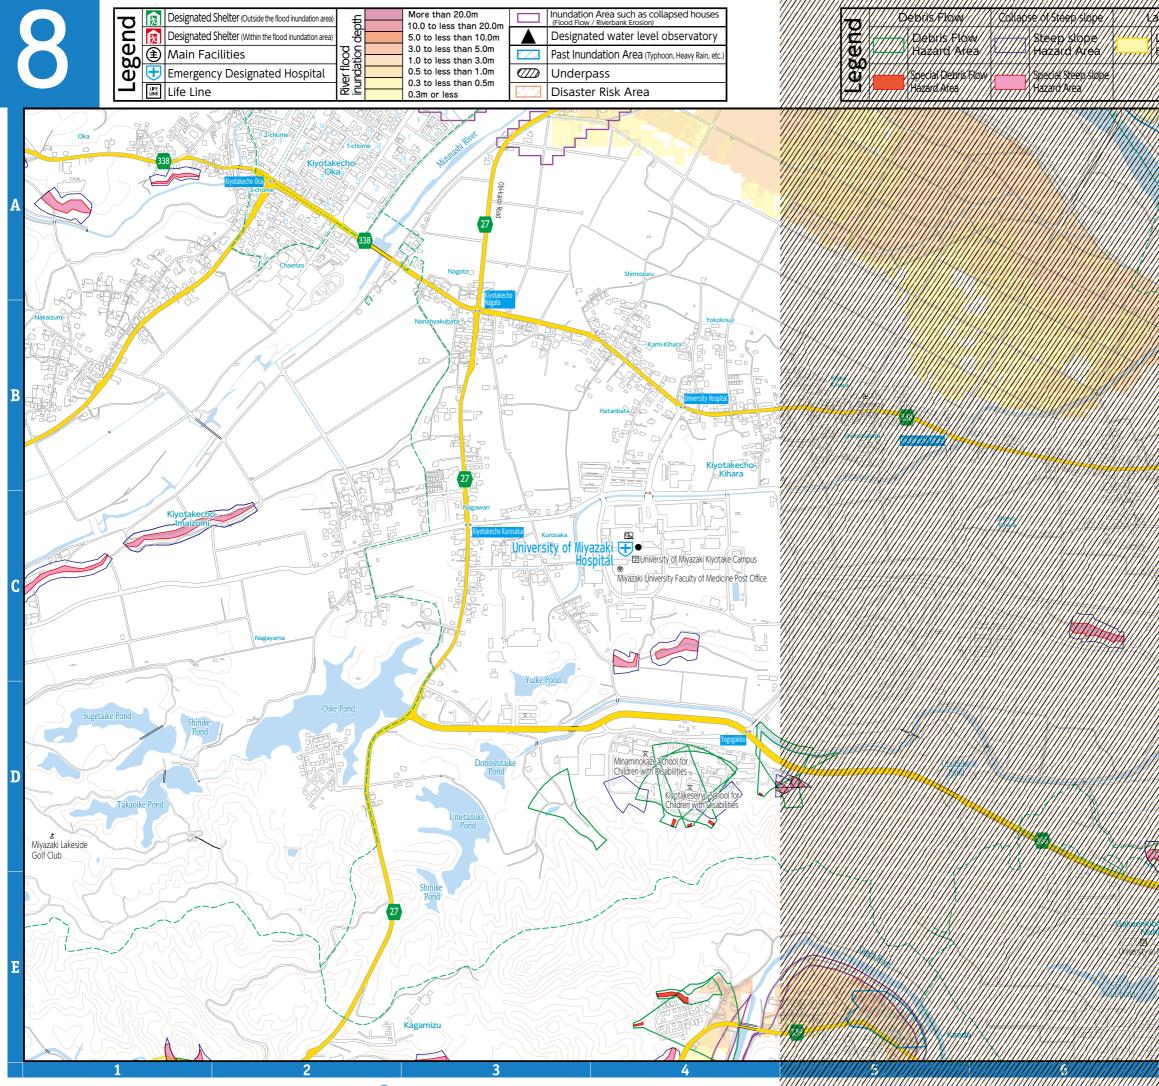

|                         | σ 🖻              | Designated Shelter (Outside the flood inundation area) | f f                      | More than 20.0m<br>10.0 to less than 20.0m                                                        | Inundation Area such as collapsed houses<br>(Flood Flow / Riverbank Erosion) | ] 🥖 |    |  |  |
|-------------------------|------------------|--------------------------------------------------------|--------------------------|---------------------------------------------------------------------------------------------------|------------------------------------------------------------------------------|-----|----|--|--|
| $\overline{\mathbf{b}}$ | Č 👧              | Designated Shelter (Within the flood inundation area)  | er flood<br>Indation dep | 5.0 to less than 10.0m<br>3.0 to less than 5.0m<br>1.0 to less than 3.0m<br>0.5 to less than 1.0m | Designated water level observatory                                           |     |    |  |  |
|                         | ₩<br>E           | ) Main Facilities                                      |                          |                                                                                                   | Past Inundation Area (Typhoon, Heavy Rain, etc.)                             |     | W. |  |  |
|                         | ₩<br>U<br>U<br>U | Emergency Designated Hospital                          |                          |                                                                                                   | Underpass                                                                    |     |    |  |  |
|                         |                  | Life Line                                              | ].Ž. C                   | 0.3 to less than 0.5m<br>0.3m or less                                                             | Disaster Risk Area                                                           |     |    |  |  |