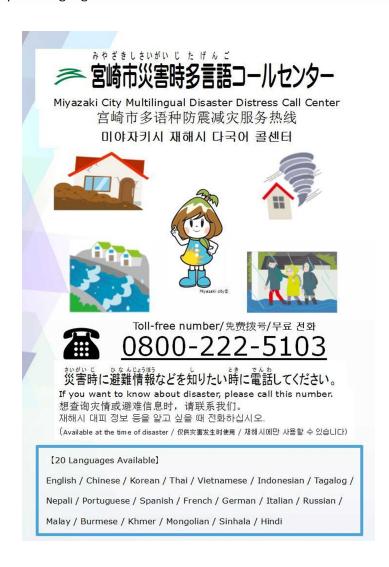

## Miyazaki Multilingual Disaster Distress Call Center is now open.

Miyazaki City has started operating a call center that can interpret telephone calls in many languages in the event of a natural disaster.

## 1. About the call center

When disaster strikes Miyazaki City, such as an earthquake or heavy rain, and you want to ask the city hall for information about the disaster, please call here. The call center interprets phone calls in multiple languages. \*Cannot be used when there is no disaster.

## 2. How to use the service

Please call the following number.

TEL: 0800-222-5103 (toll-free) \*Available 24 hours a day.

## 3. Supported Languages

English, Chinese (Mandarin), Korean, Thai, Vietnamese, Indonesian, Tagalog, Nepalese, Portuguese, Spanish, French, German, Italian, Russian, Malay, Myanmar, Khmer, Mongolian, Sinhalese and Hindi