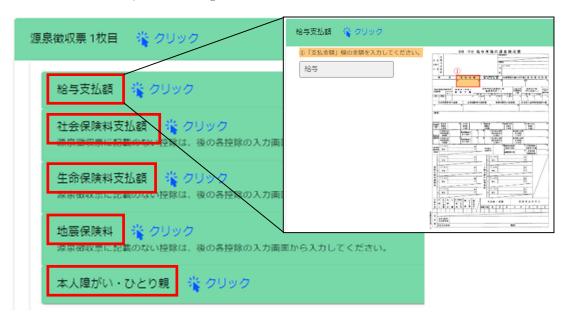

Enter in employment income for which a Tax Withholdings Certificate has been issued.

(Steps)

(a) Check the 「有」(Have) box.

(b) Click on「源泉徴収票1枚目」

(Tax Withholdings Certificate Page 1).

(c) Enter in the data for the items as it is appears on the Tax Withholdings Certificate. Click on each item to see which box from the Tax Withholdings Certificate it applies to. If an amount is zero, enter in  $\lceil 0 \rfloor$ .

(Steps)

(a) Check the 「有」(Have) box.

(b) Click on「源泉徴収票」(Tax Withholdings Certificate Page 1).

(c) Enter in the data for the items as it is appears on the Tax Withholdings Certificate.

Click on each item to see which box from the Tax Withholdings Certificate it applies to. If an amount is zero, enter in  $\lceil 0 \rfloor$ .