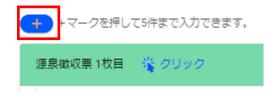

(d) If you have more than one Tax Withholdings Certificate, click the  $\lceil + \rfloor$  button and repeat step (c).

②給与所得(源泉徴収票なし)/(Employment Income (No Tax Withholdings Certificate))

[Attach: Statement that shows earnings]

(d) If you have more than one Tax Withholdings Certificate, click the  $\lceil + \rfloor$  button and repeat step (c).

After you have completed entering in data, click the 「次へ」 (Next) button.