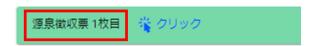

Enter in employment income for which a Tax Withholdings Certificate has been issued.

(Steps)

(a) Check the 「有」(Have) box.

(b) Click on「源泉徴収票1枚目」

(Tax Withholdings Certificate Page 1).

(c) Enter in the data for the items as it is appears on the Tax Withholdings Certificate. Click on each item to see which box from the Tax Withholdings Certificate it applies to. If an amount is zero, enter in  $\lceil 0 \rfloor$ .

(Steps)

(a) Check the 「有」(Have) box.

(b) Click on「源泉徴収票」(Tax Withholdings Certificate Page 1).

(c) Enter in the data for the items as it is appears on the Tax Withholdings Certificate.

Click on each item to see which box from the Tax Withholdings Certificate it applies to. If an amount is zero, enter in  $\lceil 0 \rfloor$ .