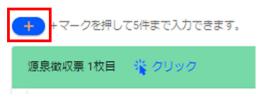

(d) If you have more than one Tax Withholdings Certificate, click the  $\lceil + \rfloor$  button and repeat step (c).

②給与所得(源泉徴収票なし)/(Employment Income (No Tax Withholdings Certificate))

[Attach: Statement that shows earnings]

(d) If you have more than one Tax Withholdings Certificate, click the  $\lceil + \rfloor$  button and repeat step (c).

After you have completed entering in data, click the 「次へ」 (Next) button.