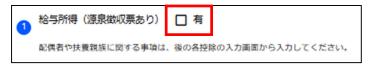

Enter in employment income for which a Tax Withholdings Certificate has been issued.

(Steps)

(a) Check the 「有」(Have) box.

(b) Click on「源泉徴収票1枚目」

(Tax Withholdings Certificate Page 1).

(c) Enter in the data for the items as it is appears on the Tax Withholdings Certificate. Click on each item to see which box from the Tax Withholdings Certificate it applies to. If an amount is zero, enter in  $\lceil 0 \rfloor$ .