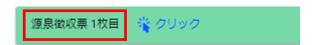

Enter in employment income for which a Tax Withholdings Certificate has been issued.

(Steps)

(a) Check the 「有」(Have) box.

(b) Click on「源泉徴収票1枚目」

(Tax Withholdings Certificate Page 1).

(c) Enter in the data for the items as it is appears on the Tax Withholdings Certificate. Click on each item to see which box from the Tax Withholdings Certificate it applies to. If an amount is zero, enter in  $\lceil 0 \rfloor$ .