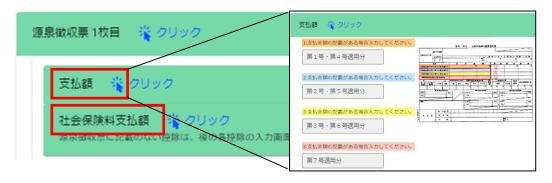

Enter in employment income for which a Tax Withholdings Certificate has been issued.

(Steps)

(a) Check the 「有」(Have) box.

(b) Click on「源泉徴収票1枚目」

(Tax Withholdings Certificate Page 1).

(c) Enter in the data for the items as it is appears on the Tax Withholdings Certificate. Click on each item to see which box from the Tax Withholdings Certificate it applies to. If an amount is zero, enter in  $\lceil 0 \rfloor$ .

(Steps)

(a) Check the 「有」(Have) box.

(b) Click on「源泉徴収票」(Tax Withholdings Certificate Page 1).

(c) Enter in the data for the items as it is appears on the Tax Withholdings Certificate.

Click on each item to see which box from the Tax Withholdings Certificate it applies to. If an amount is zero, enter in  $\lceil 0 \rfloor$ .